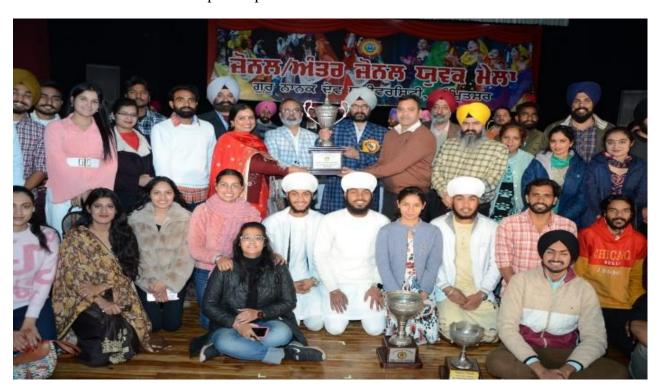

# **GNDU ZONAL YOUTH FESTIVAL 2021-22**

Overall Championship GNDU Zonal Youth Festival 2021-22

1<sup>st</sup> Runner Up GNDU Inter- Zonal Youth Festival 2021-22

# ਖ਼ਾਲਸਾ ਕਾਲਜ ਨੇ ਓਵਰਆਲ ਚੈਂਪੀਅਨ ਟਰਾਫ਼ੀ 'ਤੇ ਕੀਤਾ ਕਬਜ਼ਾ

ਖ਼ਾਲਸਾ ਕਾਲਜ ਵਿਖੇ ਪ੍ਰਿੰਸੀਪਲ ਡਾ. ਮਹਿਲ ਸਿੰਘ ਟਰਾਫ਼ੀ ਹਾਸਲ ਕਰਨ ਉਪਰੰਤ ਸ: ਦਵਿੰਦਰ ਸਿੰਘ, ਦੀਪਕ ਦੇਵਗਨ ਅਤੇ ਜੇਤੂ ਟੀਮ ਨਾਲ ਯਾਦਗਾਰੀ ਤਸਵੀਰ ਖਿਚਵਾਉਂਦੇ ਹੋਏ।

ਵਿੱਦਿਅਕ ਅਦਾਰਿਆਂ ਦੇ ਵਿਦਿਆਰਥੀ ਆਪਣੀਆਪਣੀ ਕਾਬਲੀਅਤ ਨੂੰ ਮੰਚ 'ਤੇ ਪੇਸ਼ ਕਰਕੇ ਸੰਸਥਾ, ਜ਼ਿਲੇ ਅਤੇ ਮਾਪਿਆਂ ਦਾ ਨਾਮ ਰੌਸ਼ਨ ਕਰ ਰਹੇ ਹਨ। ਸ: ਛੀਨਾ ਨੇ ਵਿਦਿਆਰਥੀਆਂ ਦੀ ਉਕਤ ਉਪਲਬੱਧੀ 'ਤੇ ਭਵਿੱਖ ਸਿਖਰਾਂ ਛੂਹਣ ਦੀ ਕਾਮਨਾ ਕੀਤੀ ਇਸ ਮੌਕੇ ਕਾਲਜ ਪ੍ਰਿੰ: ਡਾ. ਮਹਿਲ ਸਿੰਘ ਨੇ ਦੱਸਿਆ ਕਿ ਗੁਰੂ ਨਾਨਕ ਦੇਵ ਯੂਨੀਵਰਸਿਟੀ ਦੇ 'ਏ' ਜ਼ੋਨ ਜ਼ੋਨਲ ਯੁਵਕ ਮੇਲੇ ਦੀ 'ਏ' ਡਵੀਜ਼ਨ ਦੀ ਓਵਰਆਲ ਚੈਂਪੀਅਨ ਟਰਾਫੀ 'ਤੇ ਕਬਜ਼ਾ ਕਰਦਿਆਂ ਜਿੱਤ ਦੇ ਨਿਸ਼ਾਨ 'ਤੇ ਮਾਅਰਕਾ ਮਾਰਿਆ ਲਗਾਇਆ ਹੈ।ਜਦ ਇਸ 'ਬੀ' ਡਵੀਜ਼ਨ ਦੀ ਓਵਰਆਲ ਚੈਂਪੀਅਨ ਟਰਾਫੀ ਐਸ.ਡੀ.ਐਸ.ਪੀ.ਐਮ. ਕਾਲਜ ਫਾਰ ਵਿਮਨ, ਰਈਆ ਨੇ ਜਿੱਤੀ।ਉਨ੍ਹਾਂ ਕਿਹਾ ਕਿ ਕਾਲਜ ਦੀ