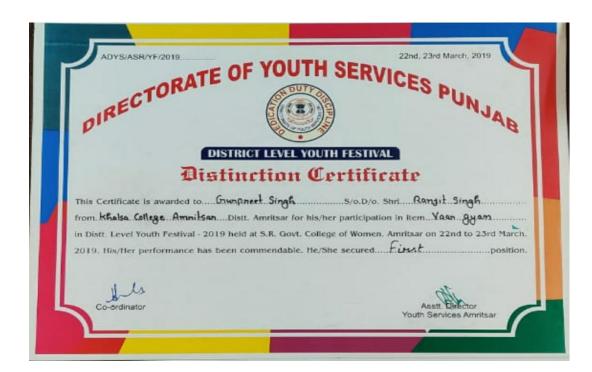

List of Participants of Bhangra World Cup organized at Lyallpur Khalsa College, Jalandhar