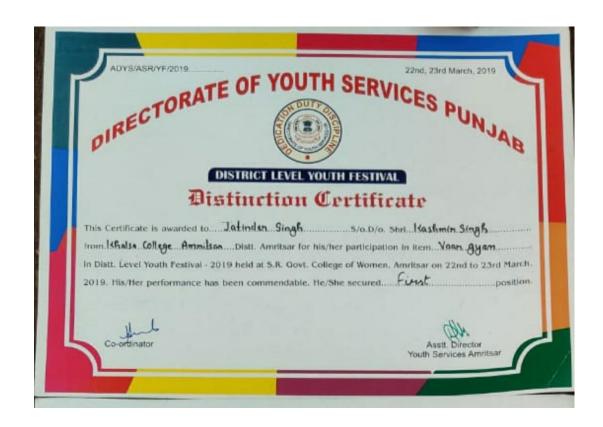

llege<br>Amritsar | Inter Zonal | Bhangra            | İst |
| 0  | Harwinder Singh  | S. Kuldeep Singh    | Male   | 2015.K/A.1515  | Khalsa College<br>Amritsar | Inter Zonal |                    | Ist |
| 1  | Sidakdeep Singh  | S. Karaj Singh      | Male   | 2016.K/A.39    | Khalsa College<br>Amritsar | Inter Zonal | Jhummar            | 2nd |
| 2  | Manjinder Singh  | S. Gurmej Singh     | Male   | 2014.K/A.1142  | Khalsa College<br>Amritsar | Inter Zonal | Jhummar            | 2nd |
|    |                  |                     |        |                |                            | - Lonal     | Jaummar            | Zuv |

List of Position Holders Page No. 3



List of Position Holders Page No. 4

#### District Level Youth Festival organised by Directorate of Youth Services Punjab





**Certificate of Vaar Gayan in District Level Youth Festival** 



**Gayan in District Level Youth Festival** 



**Certificate of Kawishri in District Level Youth Festival** 



Certificate of Kawishri in District Level Youth Festival



Certificate of Kawishri in District Level Youth Festival



**Certificate of Pakhi, in District Level Youth Festival** 



#### Certificate of Phulkari in District Level Youth Festival



**List of The Participants** 





**Awards of District Level Youth Festival** 







#### Bhangra & Giddha Award of District Level Youth Festival



Certificates of Bhangra & Giddha



Certificates of Bhangra & Giddha

# Khalsa College Amritsar

Following Teams are going to Participated in Cultural Festival "Aarunya 3.0", organised by Indian institute of Management