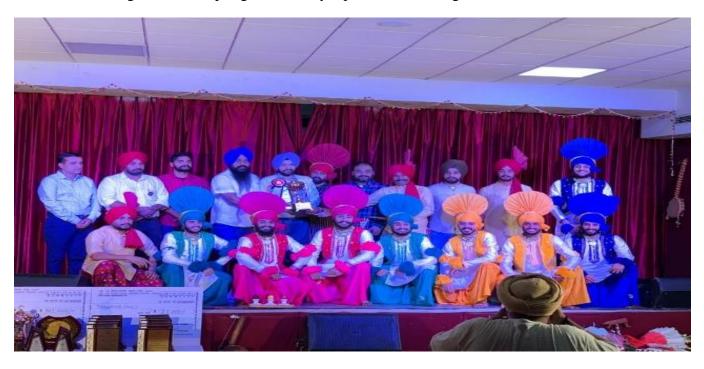

# Bhangra World Cup organized at Lyallpur Khalsa College, Jalandhar

3<sup>rd</sup> Position at Bhangra World Cup organized at Lyallpur Khalsa College, Jalandhar

(An Autonomous College Affiliated To GNDU Amritsar)

List of Participants of Bhangra World Cup organized at Lyallpur Khalsa College, Jalandhar