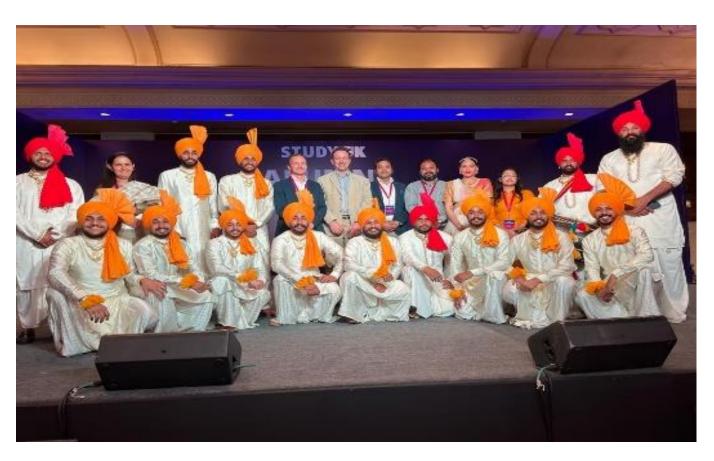

# Performance at Alumni Meet 2022 organized by British Council, New Delhi

Photo of Performance by Nikita at Alumni Meet 2022 organized by British Council, New Delhi

Appreciation Letter of Nikita Puri

Photo of Performance by Geetanjali at Alumni Meet 2022 organized by British Council, New Delhi

Appreciation Letter of Geetanjali Kapoor

Photo of Performance at Alumni Meet 2022 organized by British Council, New Delhi

Photo of Performance at Alumni Meet 2022 organized by British Council, New Delhi

**Photo with the members of British Council** 

(An Autonomous College Affiliated To GNDU Amritsar)