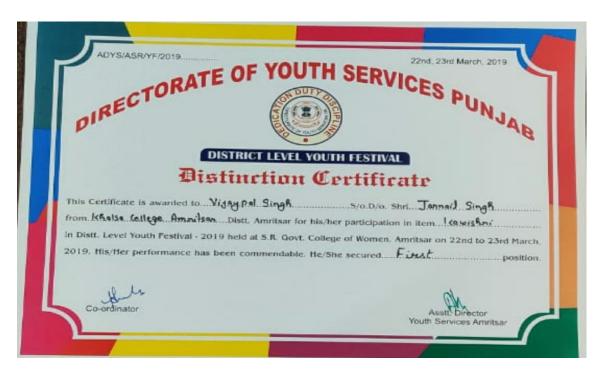

List of Participants of Bhangra World Cup organized at Lyallpur Khalsa College, Jalandhar