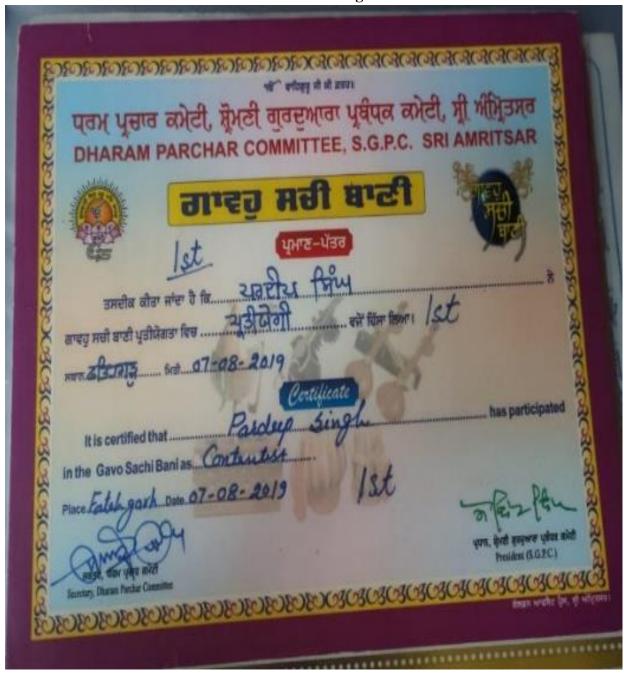

# Certificate of Pardeep Singh

## List of the Participants

Following students who are going to participate in Inter College Competition organised by Government College, Gurdaspur.

| S. No. | Name of the student | Events            |
|--------|---------------------|-------------------|
| 1.     | Harmanjot Singh     | Poetic Recitation |
| 2.     | Komalpreet Kaur     | Poetic Recitation |
| 3.     | Rimple Kamboj       | Poetic Recitation |
| 4.     | Pardeep Singh       | Pterotic Song     |