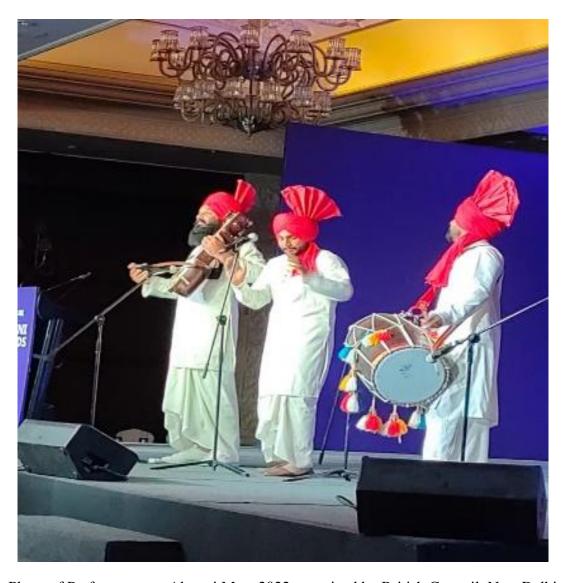

Appreciation Letter of Geetanjali Kapoor

Photo of Performance at Alumni Meet 2022 organized by British Council, New Delhi

Photo of Performance at Alumni Meet 2022 organized by British Council, New Delhi