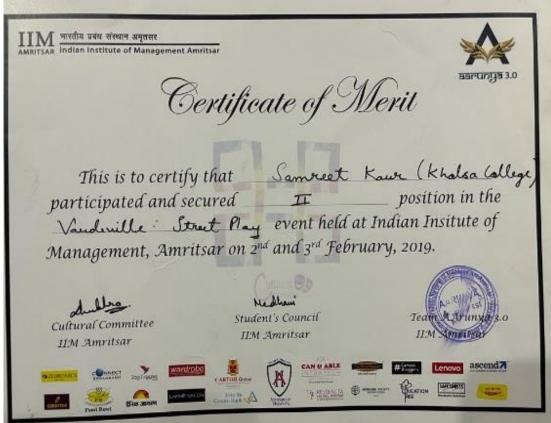

to Participated in Cultural Festival "Aarunya 3.0", organised by Indian institute of Management (IIM), Amritsar on 2nd & 3rd Feb. 2019

## List of the Participants

| SR. NO. | EVENT         | NAME                    |
|---------|---------------|-------------------------|
| 1.      | Band          | Amitoj                  |
| 2.      | Poetry        | Kawalpreet Singh & Romy |
| 3.      | Solo singing  | Antarpreet Singh        |
| 4.      | Group Dance   | Karamjit Singh & Team   |
| 5.      | Street Play   | Samreet Kaur            |
| 6.      | Table Tennis  | Swati Sharma            |
| 7.      | FIFA          | Mehak & Harpreet Singh  |
| 8.      | Counterstrike | Brahminder              |

With Regards,

Registrar Registrar Khalsa College, Amritsar

**List of the Participants** 





**Certificates of the Participants** 

Final Report of Year 2018-19



### KHALSA COLLEGE AMRITSAR

(An Autonomous College Affiliated To GNDU Amritsar)

#### Department of Youth Welfare and Cultural Activities ਯੁਵਕ ਭਲਾਈ ਅਤੇ ਸਭਿਆਚਾਰਕ ਗਤੀਵਿਧੀਆਂ ਵਿਭਾਗ

mail: youthwelfarekca@gmail.com \* khalsacollegeamritsar@yahoo.com

Website : www.khalsacollegeamritsar.org

Ref. No. .....

Date 11-07-2022

#### Report 2018-19

In session 2018-19 college teams won two first positions in Boys Folk Dance at National Winter Carnival, Manali and All India Inter University Folk Dance Competition held at Mata Sundri College, New Delhi. College Giddha Team also won First position at All India Folk Art Contest organised by All Indian Cultural Association at Kartarpur. College students won second position in North