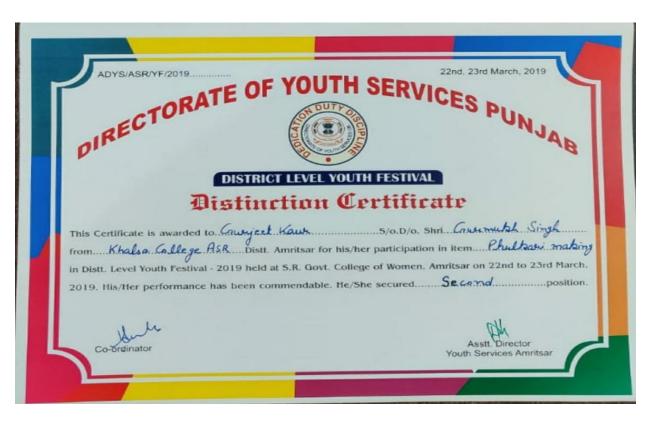

r Singh  | S. Gurmej Singh     | Male   | 2014.K/A.1142  | Khalsa College<br>Amritsar | Inter Zonal | Jhummar            | 2nd |
|    |                  |                     |        |                |                            | - Lonal     | Jaummar            | Zuv |

List of Position Holders Page No. 3



List of Position Holders Page No. 4

#### District Level Youth Festival organised by Directorate of Youth Services Punjab





**Certificate of Vaar Gayan in District Level Youth Festival** 



**Gayan in District Level Youth Festival** 



**Certificate of Kawishri in District Level Youth Festival** 



Certificate of Kawishri in District Level Youth Festival



Certificate of Kawishri in District Level Youth Festival



**Certificate of Pakhi, in District Level Youth Festival** 



#### Certificate of Phulkari in District Level Youth Festival



**List of The Participants** 





**Awards of District Level Youth Festival** 







#### Bhangra & Giddha Award of District Level Youth Festival



Certificates of Bhangra & Giddha



Certificates of Bhangra & Giddha

# Khalsa College Amritsar

Following Teams are going to Participated in Cultural Festival "Aarunya 3.0", organised by Indian institute of Management (IIM), Amritsar on 2nd & 3rd Feb. 2019

## List of the Participants

| SR. NO. | EVENT         | NAME                    |
|---------|---------------|-------------------------|
| 1.      | Band          | Amitoj                  |
| 2.      | Poetry        | Kawalpreet Singh & Romy |
| 3.      | Solo singing  | Antarpreet Singh        |
| 4.      | Group Dance