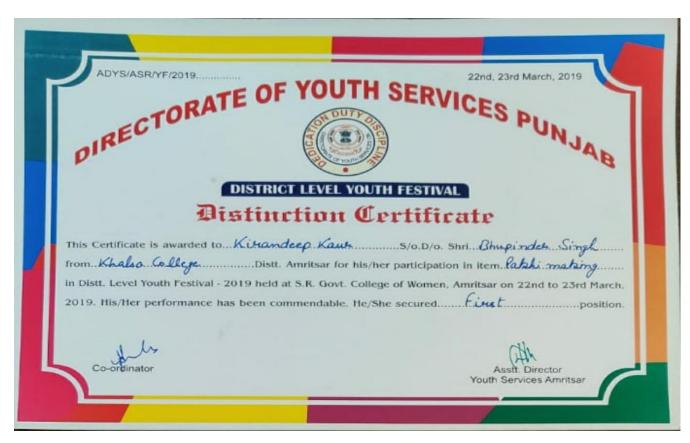

tsar | Inter Zonal | Jhummar            | 2nd |
| 2  | Manjinder Singh  | S. Gurmej Singh     | Male   | 2014.K/A.1142  | Khalsa College<br>Amritsar | Inter Zonal | Jhummar            | 2nd |
|    |                  |                     |        |                |                            | - Lonal     | Jaummar            | Zuv |

List of Position Holders Page No. 3



List of Position Holders Page No. 4

#### District Level Youth Festival organised by Directorate of Youth Services Punjab





**Certificate of Vaar Gayan in District Level Youth Festival** 



**Gayan in District Level Youth Festival** 



**Certificate of Kawishri in District Level Youth Festival** 



Certificate of Kawishri in District Level Youth Festival



Certificate of Kawishri in District Level Youth Festival



**Certificate of Pakhi, in District Level Youth Festival** 



#### Certificate of Phulkari in District Level Youth Festival



**List of The Participants** 





**Awards of District Level Youth Festival** 







#### Bhangra & Giddha Award of District Level Youth Festival



Certificates of Bhangra & Giddha



Certificates of Bhangra & Giddha

# Khalsa College Amritsar

Following Teams are going to Participated in Cultural Festival "Aarunya 3.0", organised by Indian institute of Management (IIM), Amritsar on 2nd & 3rd Feb. 2019

## List of the Participants

| SR. NO. | EVENT         | NAME                    |
|---------|---------------|-------------------------|
| 1.      | Band          | Amitoj                  |
| 2.      | Poetry        | Kawalpreet Singh & Romy |
| 3.      | Sol