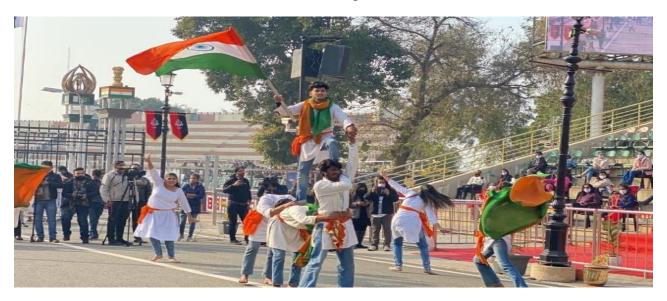

# PARTICIPATION OF BHANGRA TEAM IN REPUBLIC DAY CELEBRATION, WAGHA BORDER, AMRTISAR (26-01-2022)

Teacher Incharge: Prof. Emmanuel Singh

Coach: Harjeet Singh

Chalsa (Religious Emritsar

List of the participants in Republic Day Celebration at Wagha Border, Amritsar

Republic Day Celebration at Wagha Border, Amritsar

List of the Participants

Republic Day Celebration at Wagha Border, Amritsar

Republic Day Celebration at Wagha Border, Amritsar

| Ye<br>ar            | Name of<br>the<br>award/<br>medal | Team<br>/<br>Indivi<br>dual | inter-university / state / National / International | Name of the event                                                                                  | Name of<br>the student                        |
|---------------------|-----------------------------------|-----------------------------|-----------------------------------------------------|----------------------------------------------------------------------------------------------------|-----------------------------------------------|
| 2<br>02<br>1-<br>22 | First Second Third                | Indivi<br>dual              | State                                               | Poetic Recitation at Inter<br>College Competition organised<br>by Government College,<br>Gurdaspur | Harmanjot Singh Komalpreet Kaur Rimple Kamboj |
| 2<br>02<br>1-<br>22 | Third                             | Indivi<br>dual              | State                                               | Pterotic Song at Inter College<br>Competition organised by<br>Government College,<br>Gurdaspur     | Pardeep<br>Singh                              |
| 20<br>21<br>-<br>22 | Overall<br>Champio<br>nship       | Team<br>s                   | University Level                                    | GNDU Zonal Youth Festival 2021-22                                                                  | List<br>Attached of<br>99 Position<br>Holders |
|                     | 1 <sup>st</sup><br>Runner<br>Up   | Team<br>s                   | University Level                                    | GNDU Inter- Zonal Youth<br>Festival 2021-22                                                        | List Attached of 70 Position Holders          |