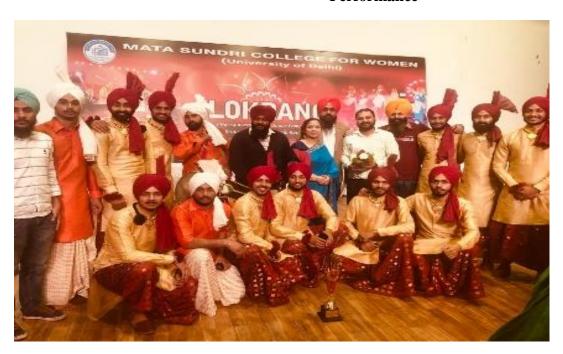

# Bhangra World Cup organized at Lyallpur Khalsa College, Jalandhar

3<sup>rd</sup> Position at Bhangra World Cup organized at Lyallpur Khalsa College, Jalandhar

(An Autonomous College Affiliated To GNDU Amritsar)

List of Participants of Bhangra World Cup organized at Lyallpur Khalsa College, Jalandhar