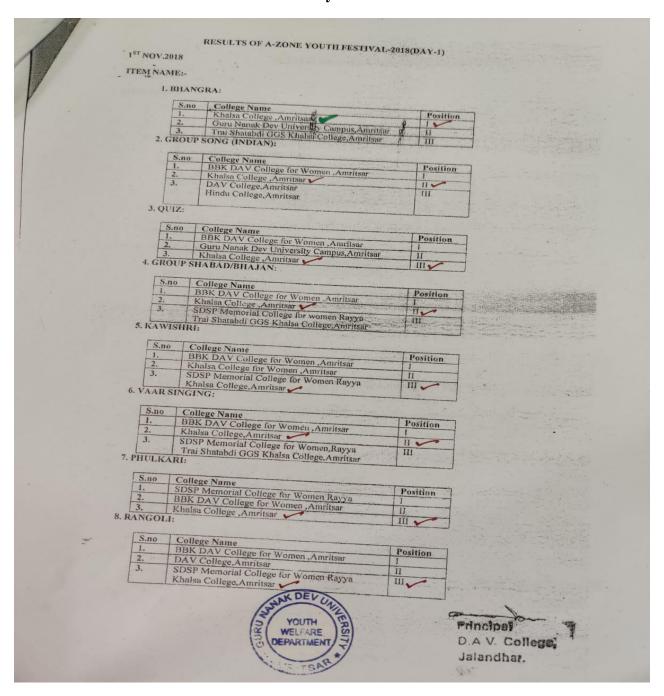

NANAK DEV UNIVERSITY, AMRITSAR



**Photo of Trophy** 



### GURU NANAK DEV UNIVERSITY, AMRITSR

(Established by the State Legislature Act No. 21 of 1969 and University with
Potential for Excellence recognized by UGC)



### YOUTH WELFARE DEPARTMENT

No. YWD/- 621 Date 12-5-2022

ਪ੍ਰਿੰਸੀਪਲ ਖਾਲਸਾ ਕਾਲਜ, ਅੰਮ੍ਰਿਤਸਰ।

ਵਿਸ਼ਾ: 2017-18, 2018-19 ਅਤੇ 2019-20 ਦੇ ਯੂਥ ਫੈਸਟੀਵਲ ਦੇ ਨਤੀਜੇ ਭੇਜਣ ਸਬੰਧੀ।

ਆਪ ਜੀ ਪੱਤਰ ਨੰ:YW.21.44 ਮਿਤੀ 06-05-2022 ਦੁਆਰਾ 2017-18, 2018-19 ਅਤੇ 2019-20 ਦੇ ਯੂਥ ਫੈਸਟੀਵਲ ਦੇ ਨਤੀਜੇਆਂ ਦੀ ਮੰਗ ਕੀਤੀ ਗਈ ਸੀ। ਯੂਥ ਫੈਸਟੀਵਲ ਨਾਲ ਸਬੰਧਿਤ ਨਤੀਜੇ ਨਾਲ ਨੱਥੀ ਕਰਕੇ ਭੇਜੇ ਜਾਂਦੇ ਹਨ।

Luztu

ਯੁਵਕ ਭਲਾਈ ਵਿਭਾਗ

YOUTH WELFARE DEPARTMENT

Contact No. 0183-2823173 Email: youthwelfare@gndu.ac.in

#### List of Results of Zonal Youth Festival 2018-19 verified by Dept. of Youth Welfare, Guru Nanak Dev University Amritsar



#### RESULTS OF A-ZONE YOUTH FESTIVAL-2018(DAY-2)

2ST NOV.2018 ITEM NAME:-

#### 9. COSTUME PARADE:

| S.no | College Name                       | Position |
|------|------------------------------------|----------|
| 1.   | Khalsa College for Women Amritsar  | 11       |
| 2.   | BBK DAV College for Women Amritsar | 111      |
| 3.   | Hindu College, Amritsar,           | 111      |

| S.no | College Name                              | Position |
|------|-------------------------------------------|----------|
| 1.   | BBK DAV College for Women Amritsar        | I        |
| 2.   | Trai Shatabdi GGS Khalsa College,Amritsar | II       |
| 3.   | Khalsa College ,Amritsar                  | 111      |

#### 11. SKIT:

| S.no | College Name                               | Position |
|------|