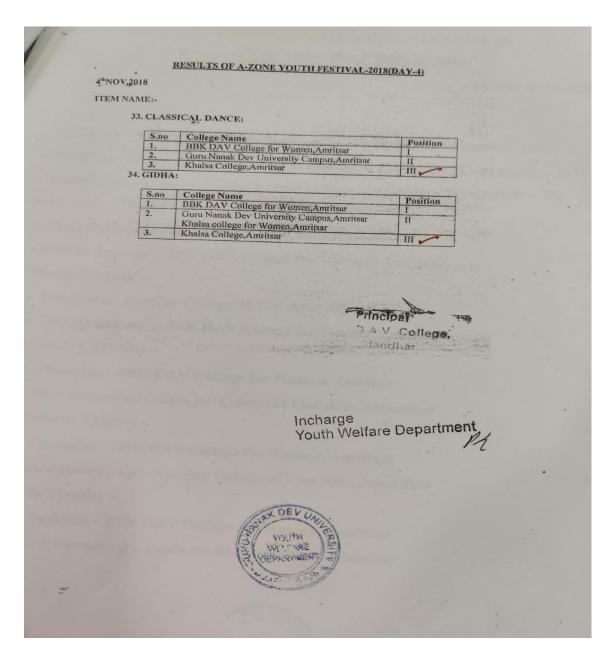

# ਪੰਜਾਬ ਟਾਇਮਜ਼ ਖ਼ਬਰ

ਸ੍ਰੀ ਅੰਮ੍ਰਿਤਸਰ ਸਾਹਿਬ, 1 ਦਸੰਬਰ, (ਦਵਾਰਕਾ ਨਾਥ ਰਾਣਾ)- ਇਤਿਹਾਸਕ ਖ਼ਾਲਸਾ ਕਾਲਜ ਨੇ ਆਪਣੇ 131 ਸਾਲਾ ਇਤਿਹਾਸ ਦੌਰਾਨ ਦੇਸ਼ ਅਤੇ ਕੌਮ ਨੂੰ ਕਈ ਅਨਮੋਲ ਹੀਰੇ ਪ੍ਰਦਾਨ ਕੀਤੇ ਹਨ, ਜਿਨ੍ਹਾਂ ਨੇ ਸਮਾਜ 'ਚ ਵਿਚਰਦਿਆਂ ਆਪਣੇ ਮਾਤਾਪਿਤਾ ਅਤੇ ਕਾਲਜ ਦਾ ਨਾਮ ਰੌਸ਼ਨਾਇਆ ਹੈ। ਭਾਵੇਂ ਉਹ ਕ੍ਰਿਕੇਟ ਬਿਸ਼ਨ ਸਿੰਘ ਬੇਦੀ ਹੋਵੇ, ਹਾਕੀ ਖਿਡਾਰੀ ਬਲਬੀਰ ਸਿੰਘ, ਅਦਾਕਾਰ ਪ੍ਰਵੀਨ ਕੁਮਾਰ, ਅਮਰਿੰਦਰ ਗਿੱਲ, ਪਹਿਲਵਾਨ ਕਰਤਾਰ ਸਿੰਘ, ਮੇਜ਼ਰ ਜਨ: ਗੁਰਬਖਸ਼ ਸਿੰਘ, ਪ੍ਰਤਾਪ ਸਿੰਘ ਕੈਰੋਂ ਆਦਿ ਅਜਿਹੇ ਕਈ ਹੀਰੇ ਖ਼ਾਲਸਾ ਕਾਲਜ ਦੀ ਦੇਣ ਹਨ। ਇਹ ਵਿਚਾਰ ਖ਼ਾਲਸਾ ਕਾਲਜ ਗਵਰਨਿੰਗ ਕੌਂਸਲ ਦੇ ਆਨਰੇਰੀ ਸਕੱਤਰ ਸ: ਰਜਿੰਦਰ ਮੋਹਨ ਸਿੰਘ ਛੀਨਾ ਨੇ ਜ਼ੋਨਲ ਯਵਕ ਮੇਲੇ ਦੌਰਾਨ ਓਵਰਆਲ ਟਰਾਫ਼ੀ ਹਾਸਲ ਕਰਨ 'ਤੇ ਕਾਲਜ ਪਿੰਸੀਪਲ ਡਾ. ਮਹਿਲ ਸਿੰਘ ਅਤੇ ਸਮੁੱਚੀ ਟੀਮ ਨੂੰ ਮੁਬਾਰਕਬਾਦ ਦਿੰਦਿਆ ਸਾਂਝੇ ਕੀਤੇ ਉਨ੍ਹਾਂ ਕਿਹਾ ਕਿ ਗਵਰਨਿੰਗ ਕੌਂਸਲ ਨੇ ਪੂਰਵਜ਼ਾ 'ਤੇ ਮਿੱਥੇ ਟੀਚੇ ਨੂੰ ਅਪਨਾਉਂਦਿਆਂ ਵਿਦਿਆਰਥੀਆਂ ਨੂੰ ਹਰੇਕ ਤਰ੍ਹਾਂ ਦੀ ਪੜ੍ਹਾਈ, ਖੇਡਾਂ ਤੇ ਹੋਰਨਾਂ ਗਤੀਵਿਧੀਆਂ ਲਈ ਬਣਦੀ ਸਹੂਲਤ ਦੇਣ ਦਾ ਤਹੱਈਆ ਕੀਤਾ ਹੈ, ਜਿਸ ਕਾਰਨ ਕੌਂਸਲ ਅਧੀਨ ਆਉਂਦੇ ਸਮੂਹ

ਖ਼ਾਲਸਾ ਕਾਲਜ ਵਿਖੇ ਪ੍ਰਿੰਸੀਪਲ ਡਾ. ਮਹਿਲ ਸਿੰਘ ਟਰਾਫ਼ੀ ਹਾਸਲ ਕਰਨ ਉਪਰੰਤ ਸ: ਦਵਿੰਦਰ ਸਿੰਘ, ਦੀਪਕ ਦੇਵਗਨ ਅਤੇ ਜੇਤੂ ਟੀਮ ਨਾਲ ਯਾਦਗਾਰੀ ਤਸਵੀਰ ਖਿਚਵਾਉਂਦੇ ਹੋਏ।

ਵਿੱਦਿਅਕ ਅਦਾਰਿਆਂ ਦੇ ਵਿਦਿਆਰਥੀ ਆਪਣੀਆਪਣੀ ਕਾਬਲੀਅਤ ਨੂੰ ਮੰਚ 'ਤੇ ਪੇਸ਼ ਕਰਕੇ ਸੰਸਥਾ, ਜ਼ਿਲੇ ਅਤੇ ਮਾਪਿਆਂ ਦਾ ਨਾਮ ਰੌਸ਼ਨ ਕਰ ਰਹੇ ਹਨ। ਸ: ਛੀਨਾ ਨੇ ਵਿਦਿਆਰਥੀਆਂ ਦੀ ਉਕਤ ਉਪਲਬੱਧੀ 'ਤੇ ਭਵਿੱਖ ਸਿਖਰਾਂ ਛੂਹਣ ਦੀ ਕਾਮਨਾ ਕੀਤੀ ਇਸ ਮੌਕੇ ਕਾਲਜ ਪ੍ਰਿੰ: ਡਾ. ਮਹਿਲ ਸਿੰਘ ਨੇ ਦੱਸਿਆ ਕਿ ਗੁਰੂ ਨਾਨਕ ਦੇਵ ਯੂਨੀਵਰਸਿਟੀ ਦੇ 'ਏ' ਜ਼ੋਨ ਜ਼ੋਨਲ ਯੁਵਕ ਮੇਲੇ ਦੀ 'ਏ' ਡਵੀਜ਼ਨ ਦੀ ਓਵਰਆਲ ਚੈਂਪੀਅਨ ਟਰਾਫੀ 'ਤੇ ਕਬਜ਼ਾ ਕਰਦਿਆਂ ਜਿੱਤ ਦੇ ਨਿਸ਼ਾਨ 'ਤੇ ਮਾਅਰਕਾ ਮਾਰਿਆ ਲਗਾਇਆ ਹੈ।ਜਦ ਇਸ 'ਬੀ' ਡਵੀਜ਼ਨ ਦੀ ਓਵਰਆਲ ਚੈਂਪੀਅਨ ਟਰਾਫੀ ਐਸ.ਡੀ.ਐਸ.ਪੀ.ਐਮ. ਕਾਲਜ ਫਾਰ ਵਿਮਨ, ਰਈਆ ਨੇ ਜਿੱਤੀ।ਉਨ੍ਹਾਂ ਕਿਹਾ ਕਿ ਕਾਲਜ ਦੀ

ਟੀਮ ਨੇ ਭੰਗੜਾ, ਝੂਮਰ, ਗਰੁੱਪ ਸ਼ਬਦ, ਵਨ ਐਕਟ ਪਲੇਅ, ਸਕਿੱਟ, ਮਮਿਕਰੀ, ਵਾਰ, ਕਵਿਸ਼ਰੀ, ਗਜ਼ਲ, ਫੋਕ ਡਾਂਸ ਆਦਿ 16 ਵੱਖ ਵੱਖ ਮੁਕਾਬਲਿਆਂ 'ਚ ਆਪਣੇ ਹੁਨਰ ਦਾ ਮੁਜ਼ਾਹਰਾ ਕੀਤਾ। ਇਸ ਮੌਕੇ ਪ੍ਰਿੰ: ਡਾ. ਮਹਿਲ ਸਿੰਘ ਨੇ ਯੁਵਕ ਭਲਾਈ ਵਿਭਾਗ ਦੇ ਮੁਖੀ ਸਾ. ਦਵਿੰਦਰ ਸਿੰਘ, ਡਾ. ਸੁਰਜੀਤ ਕੌਰ, ਡਾ. ਦੀਪਕ ਦੇਵਗਨ ਦੁਆਰਾ ਵਿਦਿਆਰਥੀਆਂ ਨੂੰ ਕਰਵਾਈ ਗਈ ਸਖ਼ਤ ਮਿਹਨਤ ਅਤੇ ਫ਼ੈਸਟੀਵਲ ਵੇਲੇ ਨਿਭਾਈ ਗਈ ਭੂਮਿਕਾ ਦੀ ਸ਼ਲਾਘਾ ਕੀਤੀ ਅਤੇ ਅਗਾਂਹ ਭਵਿੱਖ 'ਚ ਅਜਿਹੇ ਸੇਵਾਵਾਂ ਲਈ ਉਤਸ਼ਾਹਿਤ ਕੀਤਾ। ਇਸ ਮੌਕੇ ਪ੍ਰਿੰ: ਡਾ. ਮਹਿਲ ਸਿੰਘ ਨੇ ਟੀਮ ਦਾ ਕਾਲਜ ਵਿਖੇ ਸਵਾਗਤ ਕਰਦਿਆਂ ਉਨ੍ਹਾਂ ਨਾਲ ਯਾਦਗਾਰੀ ਤਸਵੀਰ ਕਰਵਾਉਂਦਿਆਂ ਸਭਨਾ ਦਾ ਮੁੰਹ ਮਿੱਠਾ ਕਰਵਾਇਆ।