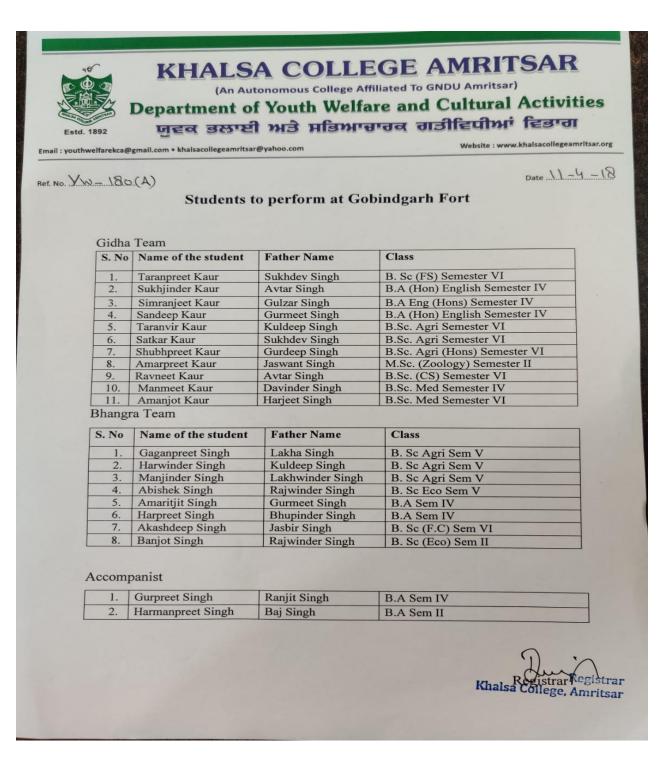

# Bhangra World Cup organized at Lyallpur Khalsa College, Jalandhar

3<sup>rd</sup> Position at Bhangra World Cup organized at Lyallpur Khalsa College, Jalandhar

(An Autonomous College Affiliated To GNDU Amritsar)

#### Department of Youth Welfare and Cultural Activities ਯੁਵਕ ਭਲਾਈ ਅਤੇ ਸਭਿਆਚਾਰਕ ਗਤੀਵਿਧੀਆਂ ਵਿਭਾਗ

lfarekca@gmail.com \* khalsacollegeamritsar@yahoo.com

Ref. No. X W. 21-22

Date 23-10-24

### **Authority Letter**

Following team of Bhangra is going to participate in the Bhangra World-Cup 2021, being held at Lyallpur Khalsa College, Jalandhar on 24 Oct, 2021.

#### Team Incharge:

Prof. Randeep Singh (Dept. of Zoology)

#### Participants:

| Name of Participant | Father's Name                                                                                                                                                                                                                                                                                                                                                                                                                                                                                                                                                                                                                                                                                                                                                                                                                                                                                                                                                                                                                                                                                                                                                                                                                                                                                                                                                                                                                                                                                                                                                                                                                                                                                                                                                                                                                                                                                                                                                                                                                                                                                                                  | Class                                                                                                                                                                                                    | Roll No.                                                                                                                                                                                                                                                                                                                      |
|---------------------|--------------------------------------------------------------------------------------------------------------------------------------------------------------------------------------------------------------------------------------------------------------------------------------------------------------------------------------------------------------------------------------------------------------------------------------------------------------------------------------------------------------------------------------------------------------------------------------------------------------------------------------------------------------------------------------------------------------------------------------------------------------------------------------------------------------------------------------------------------------------------------------------------------------------------------------------------------------------------------------------------------------------------------------------------------------------------------------------------------------------------------------------------------------------------------------------------------------------------------------------------------------------------------------------------------------------------------------------------------------------------------------------------------------------------------------------------------------------------------------------------------------------------------------------------------------------------------------------------------------------------------------------------------------------------------------------------------------------------------------------------------------------------------------------------------------------------------------------------------------------------------------------------------------------------------------------------------------------------------------------------------------------------------------------------------------------------------------------------------------------------------|----------------------------------------------------------------------------------------------------------------------------------------------------------------------------------------------------------|-------------------------------------------------------------------------------------------------------------------------------------------------------------------------------------------------------------------------------------------------------------------------------------------------------------------------------|
| Gurpreet Singh      | S. Malkiat Singh                                                                                                                                                                                                                                                                                                                                                                                                                                                                                                                                                                                                                                                                                                                                                                                                                                                                                                                                                                                                                                                                                                                                                                                                                                                                                                                                                                                                                                                                                                                                                                                                                                                                                                                                                                                                                                                                                                                                                                                                                                                                                                               | M.A (Music)                                                                                                                                                                                              | 20219115                                                                                                                                                                                                                                                                                                                      |
| Lovepreet Singh     |                                                                                                                                                                                                                                                                                                                                                                                                                                                                                                                                                                                                                                                                                                                                                                                                                                                                                                                                                                                                                                                                                                                                                                                                                                                                                                                                                                                                                                                                                                                                                                                                                                                                                                                                                                                                                                                                                                                                                                                                                                                                                                                                |                                                                                                                                                                                                          | 21802018                                                                                                                                                                                                                                                                                                                      |
| Harwinder Singh     | S. Kuldeep Singh                                                                                                                                                                                                                                                                                                                                                                                                                                                                                                                                                                                                                                                                                                                                                                                                                                                                                                                                                                                                                                                                                                                                                                                                                                                                                                                                                                                                                                                                                                                                                                                                                                                                                                                                                                                                                                                                                                                                                                                                                                                                                                               |                                                                                                                                                                                                          | 20111018                                                                                                                                                                                                                                                                                                                      |
| Amritjit Singh      | S. Gurmeet Singh                                                                                                                                                                                                                                                                                                                                                                                                                                                                                                                                                                                                                                                                                                                                                                                                                                                                                                                                                                                                                                                                                                                                                                                                                                                                                                                                                                                                                                                                                                                                                                                                                                                                                                                                                                                                                                                                                                                                                                                                                                                                                                               |                                                                                                                                                                                                          | 21431027                                                                                                                                                                                                                                                                                                                      |
| Gurjeev Singh       | The state of the s |                                                                                                                                                                                                          | 21431027                                                                                                                                                                                                                                                                                                                      |
| Akashdeep Singh     | S. Angrej Singh                                                                                                                                                                                                                                                                                                                                                                                                                                                                                                                                                                                                                                                                                                                                                                                                                                                                                                                                                                                                                                                                                                                                                                                                                                                                                                                                                                                                                                                                                                                                                                                                                                                                                                                                                                                                                                                                                                                                                                                                                                                                                                                | DCA                                                                                                                                                                                                      | 21432100                                                                                                                                                                                                                                                                                                                      |
| Gurnoordeep Singh   | S. Jatinder Singh                                                                                                                                                                                                                                                                                                                                                                                                                                                                                                                                                                                                                                                                                                                                                                                                                                                                                                                                                                                                                                                                                                                                                                                                                                                                                                                                                                                                                                                                                                                                                                                                                                                                                                                                                                                                                                                                                                                                                                                                                                                                                                              | M.A (Music Vocal)                                                                                                                                                                                        | 21219111                                                                                                                                                                                                                                                                                                                      |
| Shivam Khanna       | Sh. Sanjeev Khanna                                                                                                                                                                                                                                                                                                                                                                                                                                                                                                                                                                                                                                                                                                                                                                                                                                                                                                                                                                                                                                                                                                                                                                                                                                                                                                                                                                                                                                                                                                                                                                                                                                                                                                                                                                                                                                                                                                                                                                                                                                                                                                             | DCA                                                                                                                                                                                                      | 21335023                                                                                                                                                                                                                                                                                                                      |
|                     | Gurpreet Singh Lovepreet Singh Harwinder Singh Amritjit Singh Gurjeev Singh Akashdeep Singh Gurnoordeep Singh                                                                                                                                                                                                                                                                                                                                                                                                                                                                                                                                                                                                                                                                                                                                                                                                                                                                                                                                                                                                                                                                                                                                                                                                                                                                                                                                                                                                                                                                                                                                                                                                                                                                                                                                                                                                                                                                                                                                                                                                                  | Gurpreet Singh Lovepreet Singh S. Inderjit Singh S. Inderjit Singh S. Kuldeep Singh Amritjit Singh S. Gurmeet Singh S. Harjeet Singh Akashdeep Singh S. Angrej Singh Gurnoordeep Singh S. Jatinder Singh | Gurpreet Singh Lovepreet Singh S. Malkiat Singh M.A (Music) Lovepreet Singh S. Inderjit Singh B. Voc (Theatre) Harwinder Singh S. Kuldeep Singh M.Sc Agri. Amritjit Singh S. Gurmeet Singh PGDCA Gurjeev Singh S. Harjeet Singh DCA Akashdeep Singh S. Angrej Singh DCA Gurnoordeep Singh S. Jatinder Singh M.A (Music Vocal) |

Coach /Instructor: S. Harjeet Singh

#### Accompanists.

- Balwinder Kumar
   Gurpreet Singh
   Harmanpreet Singh

Helper: Sawan Singh Attendant: Daljit Singh

DeaDirector, Youth Welfare Youth Welfare & Cultural Activities, KHALSA COLLEGE, AMRITSAR.

List of Participants of Bhangra World Cup organized at Lyallpur Khalsa College, Jalandhar