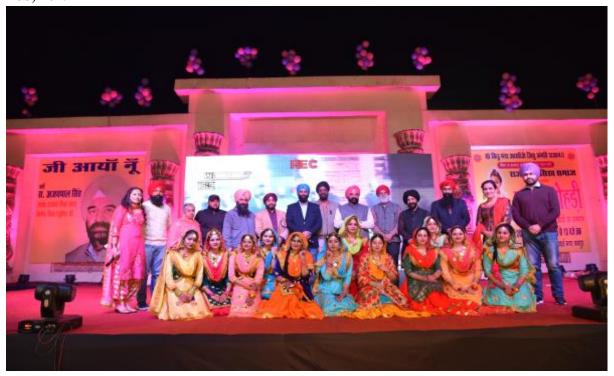

# Performance at Alumni Meet 2022 organized by British Council, New Delhi

Photo of Performance by Nikita at Alumni Meet 2022 organized by British Council, New Delhi

Appreciation Letter of Nikita Puri

Photo of Performance by Geetanjali at Alumni Meet 2022 organized by British Council, New Delhi

Appreciation Letter of Geetanjali Kapoor

Photo of Performance at Alumni Meet 2022 organized by British Council, New Delhi

Photo of Performance at Alumni Meet 2022 organized by British Council, New Delhi

**Photo with the members of British Council** 

(An Autonomous College Affiliated To GNDU Amritsar)