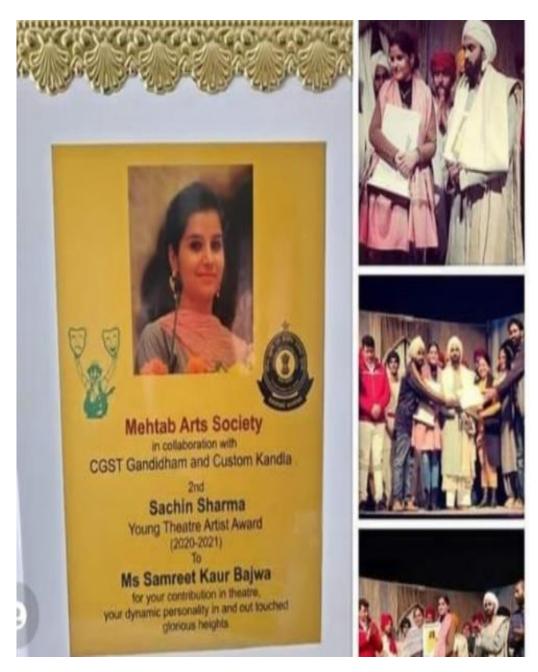

#### Report 2020-21

During the session 2020-21 no Youth Festival was conducted by GNDU due to COVID-19 Lockdown. However, our students surged ahead by participating in various Online-Competitions and making achievements at National and International level. College won four Positions in an Online International Competition organized by Shri Guru Angad Dev College, Khadur Sahib, while participating in Shabad Gayan, Instrumental-Percussion & Non-Percussion events. College Folk Orchestra team also participated in World Championship of Folklore, 'World FDK-2020' organized by European Association of Folklore in collaboration with UNESCO. College Theatre team participated in Ajmer Singh Aulakh Theatre Festival 2020 organized by Punjab Kala Bhawan, Chandigarh and college student Samreet Kaur Bajwa was awarded Young Theatre Artist Award. At State level, college won First Position in Patriotic Song in a competition organized by Government College, Gurdaspur. In a State Level Competition organized by GNBL Ramgarhia College, Phagwara. College won First position in Shabad Gayan Competition.

#### Theatre Festival Organised by Mehtab Art Society, Chandigarh

List of the Participant

**Photos of Award** 

(An Autonomous College Affiliated To GNDU Amritsar)