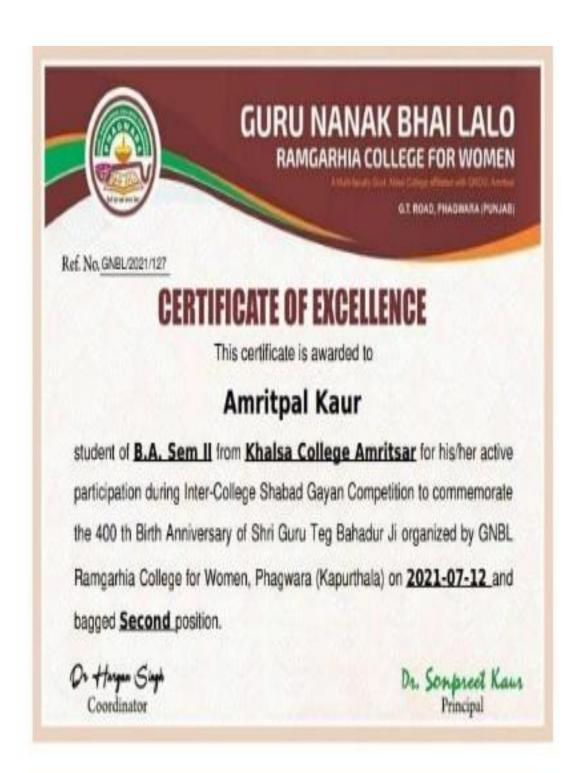

**Brochure** 

**Certificate of Amritpal Kaur** 

# Inter-College Kavishari Gayan Competition

To Commemorate the 400<sup>th</sup> Birth Anniversary of Shri Guru Teg Bahadur Ji.

Last date for Video Submission July 20, 2021

Inter College Shabad Gayan Competition organised by GNBL Ramgarhia College for women, Phagwara