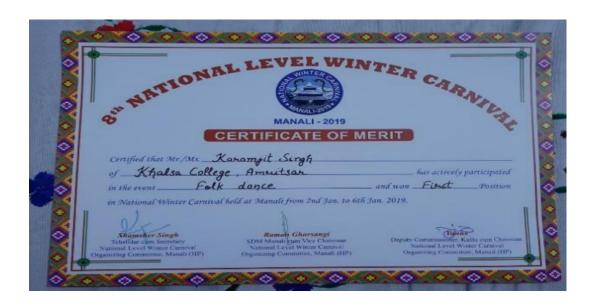

# Session 2019-20 Cultural Achievements Of Khalsa College Amritsar

2019-20 Bhangra National Manali Winter Carnival

| 411 -0                                                    | NAL LEVEL WINT                             | ER CA                                                                                                                                                                                                                                                                                                                                                                                                                                                                                                                                                                                                                                                                                                                                                                                                                                                                                                                                                                                                                                                                                                                                                                                                                                                                                                                                                                                                                                                                                                                                                                                                                                                                                                                                                                                                                                                                                                                                                                                                                                                                                                                          |
|-----------------------------------------------------------|--------------------------------------------|--------------------------------------------------------------------------------------------------------------------------------------------------------------------------------------------------------------------------------------------------------------------------------------------------------------------------------------------------------------------------------------------------------------------------------------------------------------------------------------------------------------------------------------------------------------------------------------------------------------------------------------------------------------------------------------------------------------------------------------------------------------------------------------------------------------------------------------------------------------------------------------------------------------------------------------------------------------------------------------------------------------------------------------------------------------------------------------------------------------------------------------------------------------------------------------------------------------------------------------------------------------------------------------------------------------------------------------------------------------------------------------------------------------------------------------------------------------------------------------------------------------------------------------------------------------------------------------------------------------------------------------------------------------------------------------------------------------------------------------------------------------------------------------------------------------------------------------------------------------------------------------------------------------------------------------------------------------------------------------------------------------------------------------------------------------------------------------------------------------------------------|
| MATERIA                                                   | NAL LEVEL WINT                             | RAIL                                                                                                                                                                                                                                                                                                                                                                                                                                                                                                                                                                                                                                                                                                                                                                                                                                                                                                                                                                                                                                                                                                                                                                                                                                                                                                                                                                                                                                                                                                                                                                                                                                                                                                                                                                                                                                                                                                                                                                                                                                                                                                                           |
| 35                                                        |                                            | The state of the s |
| 9                                                         | CERTIFICATE OF MER                         | Т                                                                                                                                                                                                                                                                                                                                                                                                                                                                                                                                                                                                                                                                                                                                                                                                                                                                                                                                                                                                                                                                                                                                                                                                                                                                                                                                                                                                                                                                                                                                                                                                                                                                                                                                                                                                                                                                                                                                                                                                                                                                                                                              |
|                                                           |                                            |                                                                                                                                                                                                                                                                                                                                                                                                                                                                                                                                                                                                                                                                                                                                                                                                                                                                                                                                                                                                                                                                                                                                                                                                                                                                                                                                                                                                                                                                                                                                                                                                                                                                                                                                                                                                                                                                                                                                                                                                                                                                                                                                |
| Certified that Mr./Ms                                     | Kanamyit Singh<br>College, Amnitsan        | hus participated                                                                                                                                                                                                                                                                                                                                                                                                                                                                                                                                                                                                                                                                                                                                                                                                                                                                                                                                                                                                                                                                                                                                                                                                                                                                                                                                                                                                                                                                                                                                                                                                                                                                                                                                                                                                                                                                                                                                                                                                                                                                                                               |
| of Knalsa                                                 | olk Dance                                  | and won Second Position                                                                                                                                                                                                                                                                                                                                                                                                                                                                                                                                                                                                                                                                                                                                                                                                                                                                                                                                                                                                                                                                                                                                                                                                                                                                                                                                                                                                                                                                                                                                                                                                                                                                                                                                                                                                                                                                                                                                                                                                                                                                                                        |
|                                                           | Fire Carnival held at Manals from 2nd 9an  |                                                                                                                                                                                                                                                                                                                                                                                                                                                                                                                                                                                                                                                                                                                                                                                                                                                                                                                                                                                                                                                                                                                                                                                                                                                                                                                                                                                                                                                                                                                                                                                                                                                                                                                                                                                                                                                                                                                                                                                                                                                                                                                                |
| in 9 National Level W                                     | Anier Carnious nesa at munuit from 2na jan | 1. 10 ork Jan. 2020.                                                                                                                                                                                                                                                                                                                                                                                                                                                                                                                                                                                                                                                                                                                                                                                                                                                                                                                                                                                                                                                                                                                                                                                                                                                                                                                                                                                                                                                                                                                                                                                                                                                                                                                                                                                                                                                                                                                                                                                                                                                                                                           |
| 1, 00-                                                    | ()                                         | Paleula 1                                                                                                                                                                                                                                                                                                                                                                                                                                                                                                                                                                                                                                                                                                                                                                                                                                                                                                                                                                                                                                                                                                                                                                                                                                                                                                                                                                                                                                                                                                                                                                                                                                                                                                                                                                                                                                                                                                                                                                                                                                                                                                                      |
| N. S. Verma                                               | Raman Charsanghi                           | Dr. Richa Verma                                                                                                                                                                                                                                                                                                                                                                                                                                                                                                                                                                                                                                                                                                                                                                                                                                                                                                                                                                                                                                                                                                                                                                                                                                                                                                                                                                                                                                                                                                                                                                                                                                                                                                                                                                                                                                                                                                                                                                                                                                                                                                                |
| Tehnilder Case Secretory<br>National Level Whener Comment | 520M Case Vice Freislant                   | Deputy Communicates Cum President<br>National Level Winter Carrieral                                                                                                                                                                                                                                                                                                                                                                                                                                                                                                                                                                                                                                                                                                                                                                                                                                                                                                                                                                                                                                                                                                                                                                                                                                                                                                                                                                                                                                                                                                                                                                                                                                                                                                                                                                                                                                                                                                                                                                                                                                                           |
| Organizing Committee, Menalt                              | Organizing Committee, Manual               | Organizing Committee Manufi                                                                                                                                                                                                                                                                                                                                                                                                                                                                                                                                                                                                                                                                                                                                                                                                                                                                                                                                                                                                                                                                                                                                                                                                                                                                                                                                                                                                                                                                                                                                                                                                                                                                                                                                                                                                                                                                                                                                                                                                                                                                                                    |

**Certificate of National Manali Winter Carnival** 

Award

(An Autonomous College Affiliated To GNDU Amritsar)