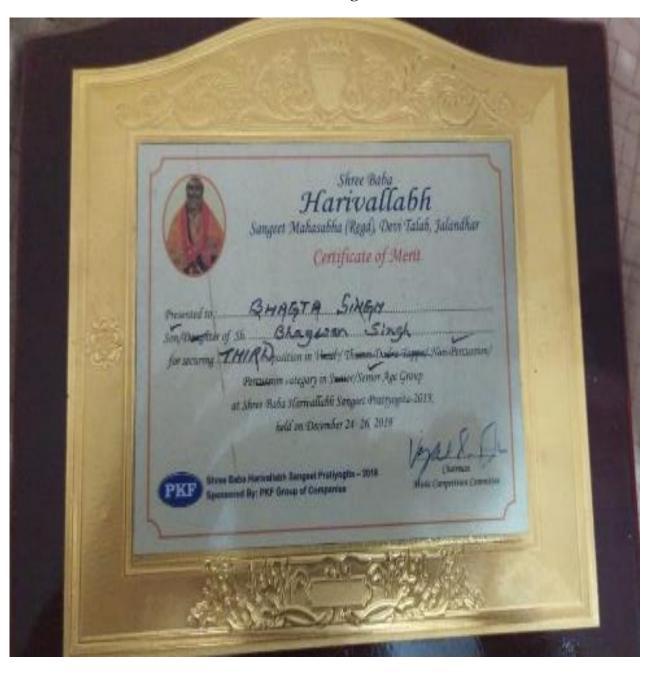

Jashanpreet Kaur (Shabad Kirtan)

Bhagta Singh (Classical Instrument Solo Non-Percussion)