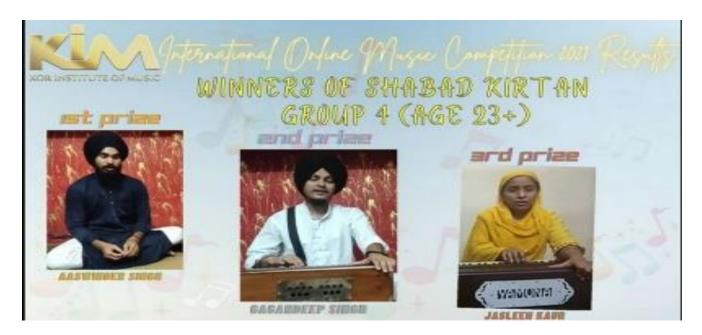

# INTERNATIONAL ONLINE MUSIC COMPETITION 2021 (CANADA)

Aaswinder Singh, Gagandeep Singh (Shabad Kirtan)

1st Award of Aaswinder Singh (Shabad Kirtan)

2<sup>nd</sup> Award of Gagandeep Singh (Shabad Kirtan)

Jashanpreet Kaur (Shabad Kirtan)

Bhagta Singh (Classical Instrument Solo Non-Percussion)