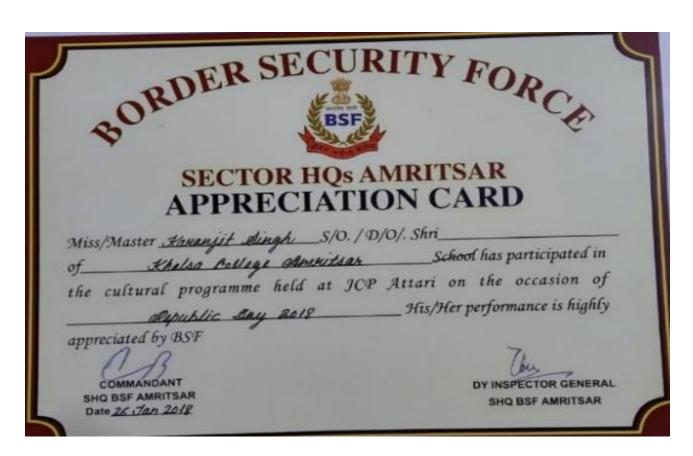

List of the participants in Independence Day Celebration at Wagha Border, Amritsar

Independence Day Celebration at Wagha Border, Amritsar

Photo of Award