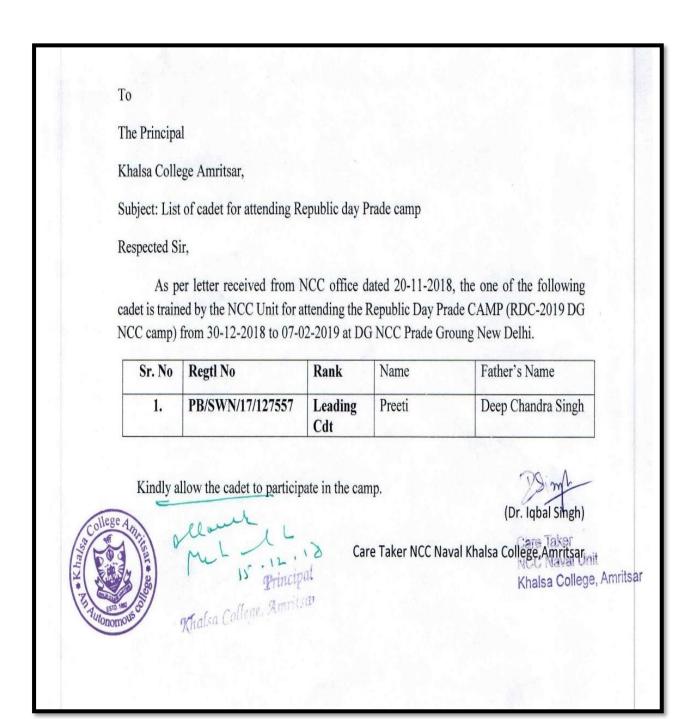

ਕ ਗਤੀਵਿਧੀਆਂ ਵਿਭਾਗ

Email: youthwelfarekca@gmail.com \* khalsacollegeamritsar@yahoo.com

Website: www.khalsacollegeamritsar.org

| . No | Date |
|------|------|

won Overall Championship in Inter Khalsa College Youth Festival. The Department organized Inter Department Youth Festival 'Raunak 2019' from April 1 to 4, 2019. The Department organized 'Religious Competitions' in February 2019 to mark 550<sup>th</sup> Avtar Purab of Guru Nanak Dev ji. Cultural Associations of student formed in this session too, this Association act as organizational cell of the department, it also helps in grooming leadership traits among the students of the cultural activities.

Dean

Youth Welfare & Cultural Activities
KHALSA COLLEGE, AMRITSAR

# PARTICIAPTION IN REPUBLIC DAY PARADE AT KARTAVYA PATH, NEW DELHI



Approval Letter for Attending Republic Day Prade Camp.

#### List of NCC Naval Activities during 2018-19

 One cadet Preeti participate in Republic Day Prade Camp Pre RDC-I from 22-11-2018 to 01-12-2017, Pre RDC-II 10-12-2018 to 20-12-2018, Pre RDC-III 20-12-2018 to29-12-2018 and RDC-2017 29-12-2018 to 07-02-2019.

| Sr.<br>No | Regtl No         | Rank           | Name   | Father's<br>Name      |
|-----------|------------------|----------------|--------|-----------------------|
| 1.        | PB/SWN/17/127557 | Leading<br>Cdt | Preeti | Deep Chandra<br>Singh |

10. Two cadets Lovepreet Singh and Kamalpreet kaur participated in the AIATC camp at Indian Naval academy Ezhimala Kerala from 09-01-2019 to 19-01-2019 and cadet Kamalpreet kaur won Two Gold medals one for best firing and other for