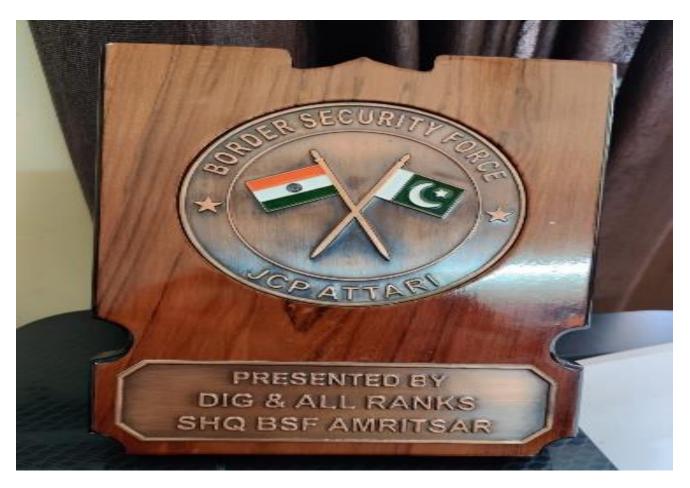

Dueri

(An Autonomous College Affiliated To GNDU Amritsar)

Department of Youth Welfare and Cultural Activities ਯੂਵਕ ਭਲਾਈ ਅਤੇ ਸਭਿਆਚਾਰਕ ਗਤੀਵਿਧੀਆਂ ਵਿਭਾਗ

Email: youthwelfarekco@gmail.com \* khalsacollegeamritsar@yahoo.com

Website: www.khalsacollegeamritsar.org

Ref. No.

Date .....

Gurshabad Singh Actor-Singer was conferred 'Khalsa College Theatre Award 2022'. Our team also gave performances in 'Azadi ka 75th Amrit Mahotsav' organized by Army and BSF Marathon Festival. Department of Youth Welfare & Cultural Activities organized Vaisakhi Mela 'Raunak 2022' in which folk traditions and traditional professions and folk sports of Punjab were demonstrated. Department formed cultural Association of students which organised talent hunt drive 'Raunak-2022'. Department also organised Plant Distribution Drive. Our Bhangra team performed Punjabi Dance at Chess Olympiad during 'Torch Relay Ceremony' at Wagha Border in June 2022.