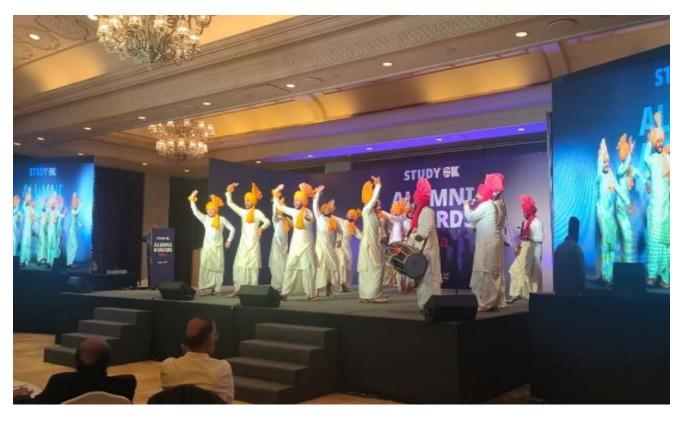

# Performance at Alumni Meet 2022 organized by British Council, New Delhi

Photo of Performance by Nikita at Alumni Meet 2022 organized by British Council, New Delhi

Appreciation Letter of Nikita Puri

Photo of Performance by Geetanjali at Alumni Meet 2022 organized by British Council, New Delhi

Appreciation Letter of Geetanjali Kapoor

Photo of Performance at Alumni Meet 2022 organized by British Council, New Delhi

Photo of Performance at Alumni Meet 2022 organized by British Council, New Delhi

**Photo with the members of British Council** 

(An Autonomous College Affiliated To GNDU Amritsar)