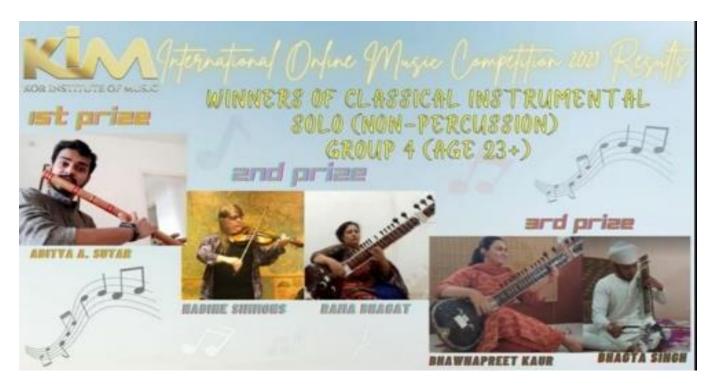

Jashanpreet Kaur (Shabad Kirtan)

Bhagta Singh (Classical Instrument Solo Non-Percussion)

#### Report 2021-22

In 2021-22 college students achieved new heights in Cultural Activities. They won Over All Championship in GNDU Zonal Youth Festival and Second Runner-up Trophy in Inter Zonal Youth Festival. College also notched Literary and Theatre Trophies. Demonstrating all- round performance, college students won Best Dancer, Best male & female Actors Award also. College teams won First positions in Bhangra, Jhummar, One Act Play, Mime, Mimicry, Skit, Group Shabad, Vaar, Kawishri, Gazal, Folk Orchestra, Cartooning, Collage Making, Mehndi, Poetic Symposium, Western Instrument Solo. College students also won First Runner-up Trophy in 6th KCCS Youth Festival. At International level college student won First Position in Shabad Kirtan at Online Music Competition organised by KOR Institution of Music, Canada. In same competition Second position in Shabad Gayan and Third Position in Solo Non- Percussion were also won by college student. College Folk Dance, Folk Song and Classical Dance were also performed at