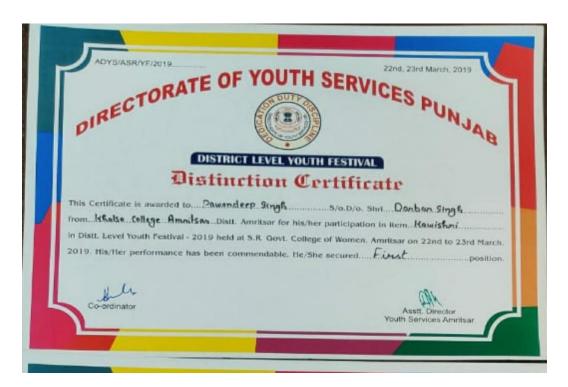

List of Participants of Bhangra World Cup organized at Lyallpur Khalsa College, Jalandhar