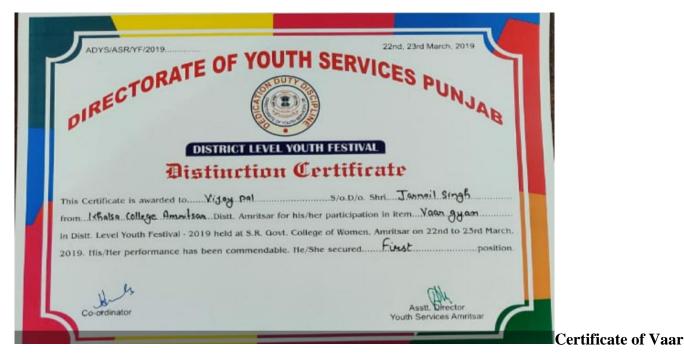

List of Participants of Bhangra World Cup organized at Lyallpur Khalsa College, Jalandhar