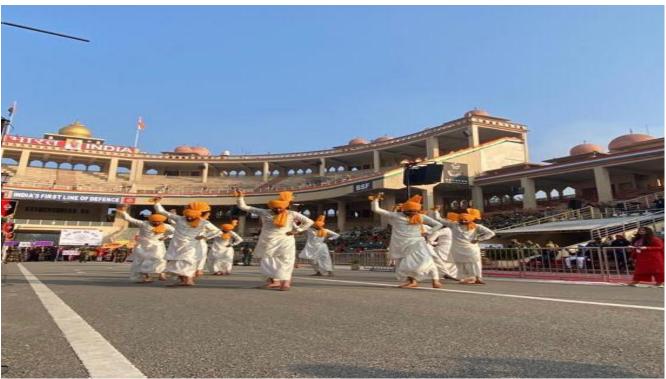

# PARTICIPATION OF BHANGRA TEAM IN REPUBLIC DAY CELEBRATION, WAGHA BORDER, AMRTISAR (26-01-2022)

# KHALSA COLLEGE AMRITSAR

Bhangra Team to participate in Republic Day Function at Wagha Border on  $26^{\rm th}$  January 2022.

| S. No | Name of the student | S. No | Name of the student |
|-------|---------------------|-------|---------------------|
| 1.    | Gurnoordeep Singh   | 8.    | Rajanpreet Singh    |
| 2.    | Sehbaj Singh        | 9.    | Robinpreet Singh    |
| 3.    | Harmanpreet Singh   | 10.   | Gurjeev Singh       |
| 4.    | Shivam Khanna       | 11.   | Gurpreet Singh      |
| 5.    | Hanspreet Singh     | 12.   | Gurprit Singh       |
| 6.    | Tejbir Singh        | 13.   | Gurmukh Singh       |
| 7.    | Jai Simratpal Singh | 14.   | Jagdeep Singh       |

Teacher Incharge: Prof. Emmanuel Singh

Coach: Harjeet Singh

Chalsa (Religious Emritsar

List of the participants in Republic Day Celebration at Wagha Border, Amritsar

Republic Day Celebration at Wagha Border, Amritsar