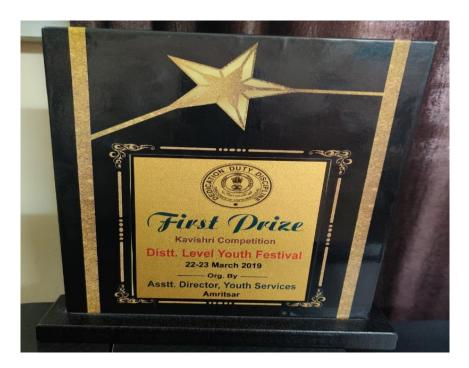

# Inter-College Kavishari Gayan Competition

To Commemorate the 400<sup>th</sup> Birth Anniversary of Shri Guru Teg Bahadur Ji.

Last date for Video Submission July 20, 2021