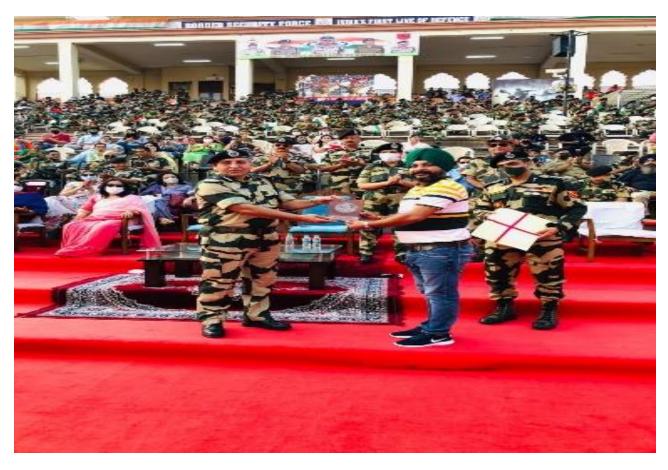

Dueri

(An Autonomous College Affiliated To GNDU Amritsar)

Department of Youth Welfare and Cultural Activities ਯੂਵਕ ਭਲਾਈ ਅਤੇ ਸਭਿਆਚਾਰਕ ਗਤੀਵਿਧੀਆਂ ਵਿਭਾਗ

Email: youthwelfarekco@gmail.com \* khalsacollegeamritsar@yahoo.com

Website: www.khalsacollegeamritsar.org

Ref. No.

Date .....

Gurshabad Singh Actor-Singer was conferred 'Khalsa College Theatre Award 2022'. Our team also gave performances in 'Azadi ka 75th Amrit Mahotsav' organized by Army and BSF Marathon Festival. Department of Youth Welfare & Cultural Activities organized Vaisakhi Mela 'Raunak 2022' in which folk traditions and traditional professions and folk sports of Punjab were demonstrated. Department formed cultural Association of students which organised talent hunt drive 'Raunak-2022'. Department also organised Plant Distribution Drive. Our Bhangra team performed Punjabi Dance at Chess Olympiad during 'Torch Relay Ceremony' at Wagha Border in June 2022.