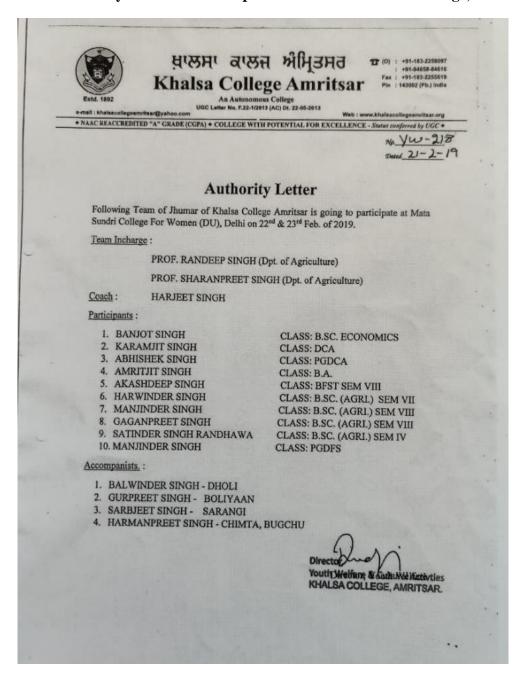

#### **Authority Letter**

The following students along with Teacher Incharge and Coach will be visiting British Council, New Delhi on 12th March, 2022 for the purpose of performing Bhangra, Jhummar, Classical Dance and Music Vocal.

| S No. | Student Name      | Father Name          | Class           |
|-------|-------------------|----------------------|-----------------|
| 1     | Amritjit Singh    | Gurmeet Singh        | PGDCA           |
| 2     | Gurpreet Singh    | Malkiat Singh        | M.A Music       |
| 3     | Robinpreet Singh  | Hardip Singh         | BAJMC           |
| 4     | Harwinder Singh   | Kuldeep Singh        | M.Sc. Agri.     |
| 5     | Shivam Khanna     | Sanjeev Khanna       | DCA             |
| 6     | Gurjeev Singh     | Harjeet Singh        | DCA             |
| 7     | Gurnoordeep Singh | Jatinder Singh       | M.A Music Vocal |
| 8     | Hanspreet Singh   | Harpreet Singh       | DCA             |
| 9     | Satyam Kumar      | Vinod Kumar          | B.A             |
| 10    | Sehbaj Singh      | Nishan Kuldeep Singh | M.Sc. Agri      |
| 11    | Geetanjali Kapoor | Sandeep Kapoor       | M.A Music       |
| 12    | Nitika Puri       | Madan Lal Puri       | M.A Music       |

Teacher Incharge - Dr. Deepak Devgan

Coach - Harjeet Singh Boliya - Gurpreet Singh Bhugchu - Harmanpreet Singh Dammer - Balwinder Kumar

Sarangi - Harpal Singh

Khalsa College Amagistrar

| Yea<br>r                   | Name of<br>the<br>award/<br>medal | Team /<br>Individ<br>ual      | inter-<br>university /<br>state / National<br>/ International | Name of the event                                                                                                 | Name of<br>the<br>student                                     |
|----------------------------|-----------------------------------|-------------------------------|---------------------------------------------------------------|-------------------------------------------------------------------------------------------------------------------|---------------------------------------------------------------|
| 202<br>1-<br>22            | 1 <sup>st</sup><br>Position       | Individ<br>ual                | National                                                      | Solo Shabad at 10 <sup>th</sup> all India<br>Shabad Gayan Competition<br>organised by Parchin Kala,<br>Chandigarh | Amritpal<br>Kaur                                              |
| 202<br>1-<br>22            | 2 <sup>nd</sup><br>Position       | Team                          | National                                                      | Jhummar in National<br>Manali Winter Carnival                                                                     | Sehbaj<br>Singh<br>Amritjit<br>Singh &<br>Team                |
| 202<br>1-<br>22            | 3 <sup>rd</sup><br>Position       | Individu<br>al                | National                                                      | National Manali Winter<br>Carnival                                                                                | Gurpreet<br>Singh                                             |
| 15<br>Au<br>g,<br>202<br>1 | Appreci<br>ation<br>Award         | Team<br>(Bhangr<br>a)         | National                                                      | Independence Day Celebration at Wagha Border, Amritsar                                                            | Gurpreet Singh & Team                                         |
| 26<br>Jan<br>,<br>202<br>2 | Appreci<br>ation<br>Award         | Team<br>(Theatre &<br>Bhangra | National                                                      | Republic Day Celebration at<br>Wagha Border, Amritsar                                                             | Sehbaj Singh & Team (Bhangra) Prabhjot Singh & Team (Theatre) |