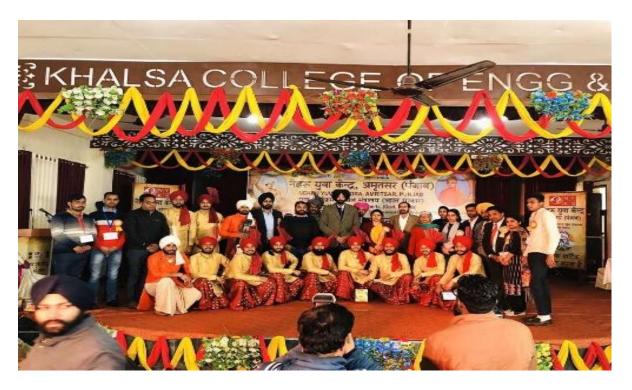

# Bhangra World Cup organized at Lyallpur Khalsa College, Jalandhar

3<sup>rd</sup> Position at Bhangra World Cup organized at Lyallpur Khalsa College, Jalandhar

(An Autonomous College Affiliated To GNDU Amritsar)

List of Participants of Bhangra World Cup organized at Lyallpur Khalsa College, Jalandhar