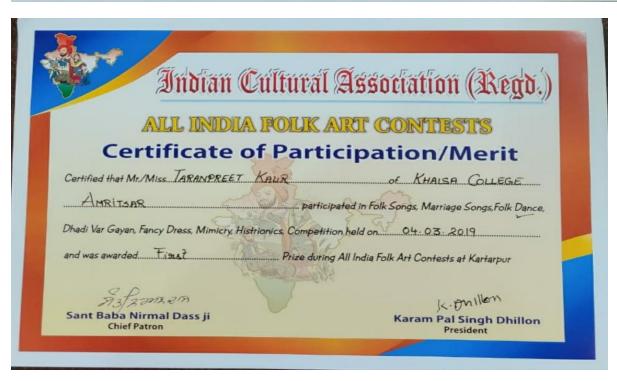

# Session 2019-20 Cultural Achievements Of Khalsa College Amritsar

2019-20 Bhangra National Manali Winter Carnival

| 411 -0                                                    | NAL LEVEL WINT                             | ER CA                                                                                                                                                                                                                                                                                                                                                                                                                                                                                                                                                                                                                                                                                                                                                                                                                                                                                                                                                                                                                                                                                                                                                                                                                                                                                                                                                                                                                                                                                                                                                                                                                                                                                                                                                                                                                                                                                                                                                                                                                                                                                                                          |
|-----------------------------------------------------------|--------------------------------------------|--------------------------------------------------------------------------------------------------------------------------------------------------------------------------------------------------------------------------------------------------------------------------------------------------------------------------------------------------------------------------------------------------------------------------------------------------------------------------------------------------------------------------------------------------------------------------------------------------------------------------------------------------------------------------------------------------------------------------------------------------------------------------------------------------------------------------------------------------------------------------------------------------------------------------------------------------------------------------------------------------------------------------------------------------------------------------------------------------------------------------------------------------------------------------------------------------------------------------------------------------------------------------------------------------------------------------------------------------------------------------------------------------------------------------------------------------------------------------------------------------------------------------------------------------------------------------------------------------------------------------------------------------------------------------------------------------------------------------------------------------------------------------------------------------------------------------------------------------------------------------------------------------------------------------------------------------------------------------------------------------------------------------------------------------------------------------------------------------------------------------------|
| MATERIA                                                   | NAL LEVEL WINT                             | RAIL                                                                                                                                                                                                                                                                                                                                                                                                                                                                                                                                                                                                                                                                                                                                                                                                                                                                                                                                                                                                                                                                                                                                                                                                                                                                                                                                                                                                                                                                                                                                                                                                                                                                                                                                                                                                                                                                                                                                                                                                                                                                                                                           |
| 35                                                        |                                            | The state of the s |
| 9                                                         | CERTIFICATE OF MER                         | Т                                                                                                                                                                                                                                                                                                                                                                                                                                                                                                                                                                                                                                                                                                                                                                                                                                                                                                                                                                                                                                                                                                                                                                                                                                                                                                                                                                                                                                                                                                                                                                                                                                                                                                                                                                                                                                                                                                                                                                                                                                                                                                                              |
|                                                           |                                            |                                                                                                                                                                                                                                                                                                                                                                                                                                                                                                                                                                                                                                                                                                                                                                                                                                                                                                                                                                                                                                                                                                                                                                                                                                                                                                                                                                                                                                                                                                                                                                                                                                                                                                                                                                                                                                                                                                                                                                                                                                                                                                                                |
| Certified that Mr./Ms                                     | Kanamyit Singh<br>College, Amnitsan        | hus participated                                                                                                                                                                                                                                                                                                                                                                                                                                                                                                                                                                                                                                                                                                                                                                                                                                                                                                                                                                                                                                                                                                                                                                                                                                                                                                                                                                                                                                                                                                                                                                                                                                                                                                                                                                                                                                                                                                                                                                                                                                                                                                               |
| of Knalsa                                                 | olk Dance                                  | and won Second Position                                                                                                                                                                                                                                                                                                                                                                                                                                                                                                                                                                                                                                                                                                                                                                                                                                                                                                                                                                                                                                                                                                                                                                                                                                                                                                                                                                                                                                                                                                                                                                                                                                                                                                                                                                                                                                                                                                                                                                                                                                                                                                        |
|                                                           | Fire Carnival held at Manals from 2nd 9an  |                                                                                                                                                                                                                                                                                                                                                                                                                                                                                                                                                                                                                                                                                                                                                                                                                                                                                                                                                                                                                                                                                                                                                                                                                                                                                                                                                                                                                                                                                                                                                                                                                                                                                                                                                                                                                                                                                                                                                                                                                                                                                                                                |
| in 9 National Level W                                     | Anier Carnious nesa at munuit from 2na jan | 1. 10 ork Jan. 2020.                                                                                                                                                                                                                                                                                                                                                                                                                                                                                                                                                                                                                                                                                                                                                                                                                                                                                                                                                                                                                                                                                                                                                                                                                                                                                                                                                                                                                                                                                                                                                                                                                                                                                                                                                                                                                                                                                                                                                                                                                                                                                                           |
| 1, 00-                                                    | ()                                         | Paleula 1                                                                                                                                                                                                                                                                                                                                                                                                                                                                                                                                                                                                                                                                                                                                                                                                                                                                                                                                                                                                                                                                                                                                                                                                                                                                                                                                                                                                                                                                                                                                                                                                                                                                                                                                                                                                                                                                                                                                                                                                                                                                                                                      |
| N. S. Verma                                               | Raman Charsanghi                           | Dr. Richa Verma                                                                                                                                                                                                                                                                                                                                                                                                                                                                                                                                                                                                                                                                                                                                                                                                                                                                                                                                                                                                                                                                                                                                                                                                                                                                                                                                                                                                                                                                                                                                                                                                                                                                                                                                                                                                                                                                                                                                                                                                                                                                                                                |
| Tehnilder Case Secretory<br>National Level Whener Comment | 520M Case Vice Freislant                   | Deputy Communicates Cum President<br>National Level Winter Carrieral                                                                                                                                                                                                                                                                                                                                                                                                                                                                                                                                                                                                                                                                                                                                                                                                                                                                                                                                                                                                                                                                                                                                                                                                                                                                                                                                                                                                                                                                                                                                                                                                                                                                                                                                                                                                                                                                                                                                                                                                                                                           |
| Organizing Committee, Menalt                              | Organizing Committee, Manual               | Organizing Committee Manufi                                                                                                                                                                                                                                                                                                                                                                                                                                                                                                                                                                                                                                                                                                                                                                                                                                                                                                                                                                                                                                                                                                                                                                                                                                                                                                                                                                                                                                                                                                                                                                                                                                                                                                                                                                                                                                                                                                                                                                                                                                                                                                    |

**Certificate of National Manali Winter Carnival** 

Award

(An Autonomous College Affiliated To GNDU Amritsar)