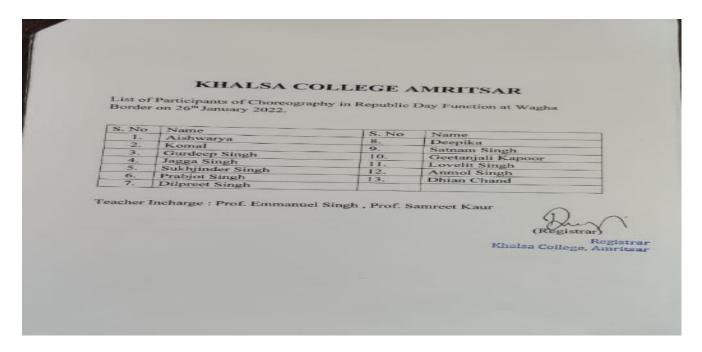

# PARTICIPATION OF BHANGRA TEAM IN REPUBLIC DAY CELEBRATION, WAGHA BORDER, AMRTISAR (26-01-2022)

# KHALSA COLLEGE AMRITSAR

Bhangra Team to participate in Republic Day Function at Wagha Border on  $26^{\rm th}$  January 2022.

| S. No | Name of the student | S. No | Name of the student |
|-------|---------------------|-------|---------------------|
| 1.    | Gurnoordeep Singh   | 8.    | Rajanpreet Singh    |
| 2.    | Sehbaj Singh        | 9.    | Robinpreet Singh    |
| 3.    | Harmanpreet Singh   | 10.   | Gurjeev Singh       |
| 4.    | Shivam Khanna       | 11.   | Gurpreet Singh      |
| 5.    | Hanspreet Singh     | 12.   | Gurprit Singh       |
| 6.    | Tejbir Singh        | 13.   | Gurmukh Singh       |
| 7.    | Jai Simratpal Singh | 14.   | Jagdeep Singh       |

Teacher Incharge: Prof. Emmanuel Singh

Coach: Harjeet Singh

Chalsa (Religious Emritsar

List of the participants in Republic Day Celebration at Wagha Border, Amritsar

Republic Day Celebration at Wagha Border, Amritsar