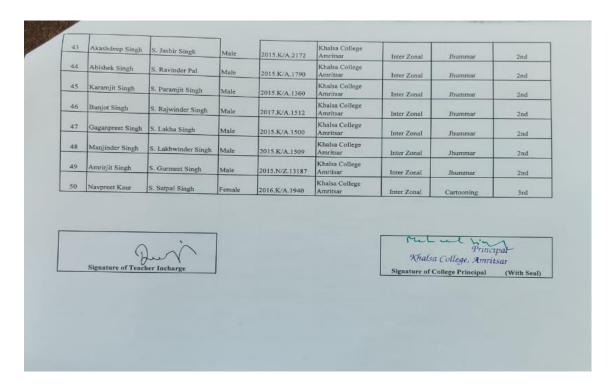

Dueri

(An Autonomous College Affiliated To GNDU Amritsar)

Department of Youth Welfare and Cultural Activities ਯੂਵਕ ਭਲਾਈ ਅਤੇ ਸਭਿਆਚਾਰਕ ਗਤੀਵਿਧੀਆਂ ਵਿਭਾਗ

Email: youthwelfarekco@gmail.com \* khalsacollegeamritsar@yahoo.com

Website: www.khalsacollegeamritsar.org

Ref. No.

Date .....

Gurshabad Singh Actor-Singer was conferred 'Khalsa College Theatre Award 2022'. Our team also gave performances in 'Azadi ka 75th Amrit Mahotsav' organized by Army and BSF Marathon Festival. Department of Youth Welfare & Cultural Activities organized Vaisakhi Mela 'Raunak 2022' in which folk traditions and traditional professions and folk sports of Punjab were demonstrated. Department formed cultural Association of students which organised talent hunt drive 'Raunak-2022'. Department also organised Plant Distribution Drive. Our Bhangra team performed Punjabi Dance at Chess Olympiad during 'Torch Relay Ceremony' at Wagha Border in June 2022.

Dean

Youth Welfare & Oultural Activities

# Session 2020-21 Cultural Achievements Of Khalsa College Amritsar

International Music 'E- Competition' Organised By Sri Guru Angad Dev College Khadur Sahib Tarn Taran

World Championship Of Folklore 2020 Organized By European Association Of Folklore Festival

Inter College Shabad Gayan Competition organised by GNBL Ramgarhia College for women, Phagwara

# GURU NANAK BHAI LALO RAMGARHIA COLLEGE FOR WOMEN GT ROAD, PHAGWARA

ESTD.1969

A Multi Faculty Govt. Aided College Affiliated with GNDU, Amritsar

#### Organizing

# Inter-College Kavishari Gayan Competition

To Commemorate the 400<sup>th</sup> Birth Anniversary of Shri Guru Teg Bahadur Ji.

Last date for Video Submission July 20, 2021