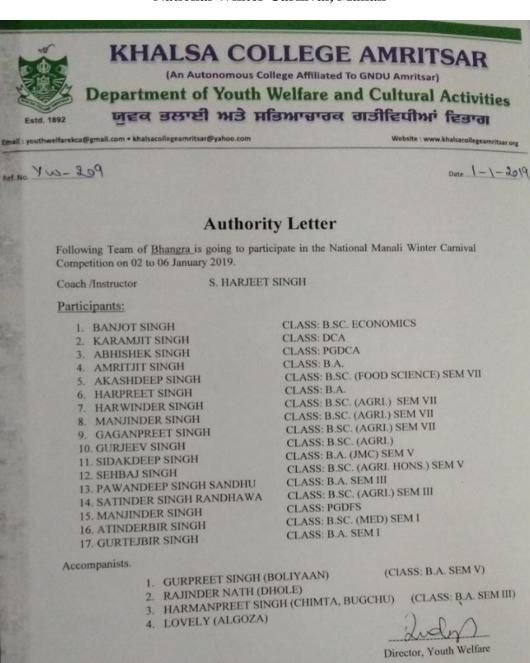

## **Authority Letter**

Following Team of (Bhangra) is going to participate in the National Manali Winter Carnival

#### Participants:

| S No. | Student Name     | Father Name        | Class    |
|-------|------------------|--------------------|----------|
| 1     | GURPREET SINGH   | S. MALKIAT SINGH   | DCA      |
| 2     | LOVEPREET SINGH  | S. INDERJIT SINGH  | PGDCA    |
| 3     | HARPREET SINGH   | S. BHUPINDER SINGH | PGDCA    |
| 4     | AMRITJIT SINGH   | GURMEET SINGH      | M.SC IT  |
| 5     | KARAMJIT SINGH   | S. PARAMJIT SINGH  | DRM      |
| 6     | BANJOT SINGH     | RAJWINDER SINGH    | B.SC ECO |
| 7     | ABISHEK SINGH    | RAVINDER PAL       | M.A ECO  |
| 8     | HARWINDER SINGH  | KULDEEP SINGH      | PGDCA    |
| 9     | MANJINDER SINGH  | LAKHWINDER SINGH   | PGDCA    |
| 10    | GAGANPREET SINGH | LAKHA SINGH        | PGDCA    |

Coach /Instructor:

S. Harjeet Singh

#### Accompanists.

Name
GURPREET SINGH
BALWINDER SINGH
KIRAT SINGH
HARMAN DEEP SINGH

Student/Professional STUDENT PROFESSIONAL STUDENT STUDENT Nature of Duty
BOLLIYAN
DHOLE
ALGOZA
CHIMTA/BUGCHU

Youth Welfa College, AMRITSAR.