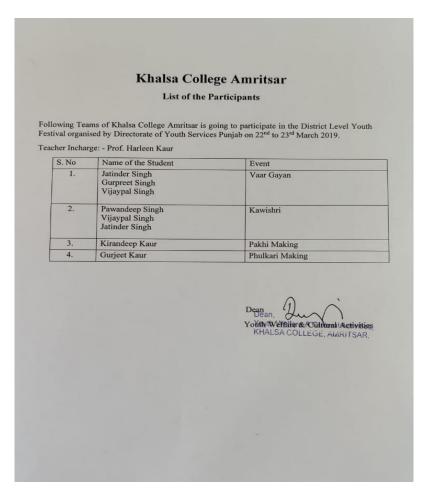

College<br>Amritsar | Inter Zonal | Jhummar            | 2nd |
|    |                  |                     |        |                |                            | - Lonal     | Jaummar            | Zuv |

List of Position Holders Page No. 3



List of Position Holders Page No. 4

#### District Level Youth Festival organised by Directorate of Youth Services Punjab





**Certificate of Vaar Gayan in District Level Youth Festival** 



**Gayan in District Level Youth Festival** 



**Certificate of Kawishri in District Level Youth Festival** 



Certificate of Kawishri in District Level Youth Festival



Certificate of Kawishri in District Level Youth Festival



**Certificate of Pakhi, in District Level Youth Festival** 



#### Certificate of Phulkari in District Level Youth Festival



**List of The Participants** 





**Awards of District Level Youth Festival** 







#### Bhangra & Giddha Award of District Level Youth Festival



Certificates of Bhangra & Giddha



Certificates of Bhangra & Giddha

# Khalsa College Amritsar

Following Teams are going to Participated in Cultural Festival "Aarunya 3.0", organised by Indian institute of Management (IIM), Amritsar on 2nd & 3rd Feb. 2019

## List of the Participants

| SR. NO. | EVENT         | NAME                    |
|---------|---------------|-------------------------|
| 1.      | Band          | Amitoj                  |
| 2.      | Poetry        | Kawalpreet Singh & Romy |
| 3.      | Solo singing  | Antarpreet Singh        |
| 4.      | Group Dance   | Karamjit Singh & Team   |
| 5.      | Street Play   | Samreet