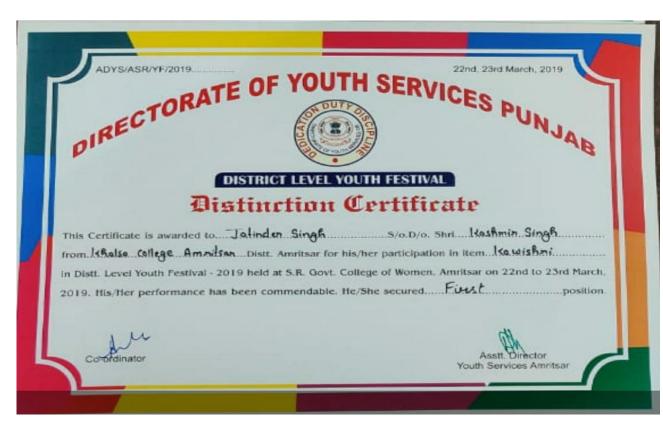

ingh      | Male   | 2016.K/A.39    | Khalsa College<br>Amritsar | Inter Zonal | Jhummar            | 2nd |
| 2  | Manjinder Singh  | S. Gurmej Singh     | Male   | 2014.K/A.1142  | Khalsa College<br>Amritsar | Inter Zonal | Jhummar            | 2nd |
|    |                  |                     |        |                |                            | - Lonal     | Jaummar            | Zuv |

List of Position Holders Page No. 3



List of Position Holders Page No. 4

#### District Level Youth Festival organised by Directorate of Youth Services Punjab





**Certificate of Vaar Gayan in District Level Youth Festival** 



**Gayan in District Level Youth Festival** 



**Certificate of Kawishri in District Level Youth Festival** 



Certificate of Kawishri in District Level Youth Festival



Certificate of Kawishri in District Level Youth Festival



**Certificate of Pakhi, in District Level Youth Festival** 



#### Certificate of Phulkari in District Level Youth Festival



**List of The Participants** 





**Awards of District Level Youth Festival** 







#### Bhangra & Giddha Award of District Level Youth Festival



Certificates of Bhangra & Giddha



Certificates of Bhangra & Giddha

# Khalsa College Amritsar

Following Teams are going to Participated in Cultural Festival "Aarunya 3.0", organised by Indian institute of Management (IIM), Amritsar on 2nd & 3rd Feb. 2019

## List of the Participants

| SR. NO. | EVENT         | NAME                    |
|---------|---------------|-------------------------|
| 1.      | Band          | Amitoj                  |
| 2.