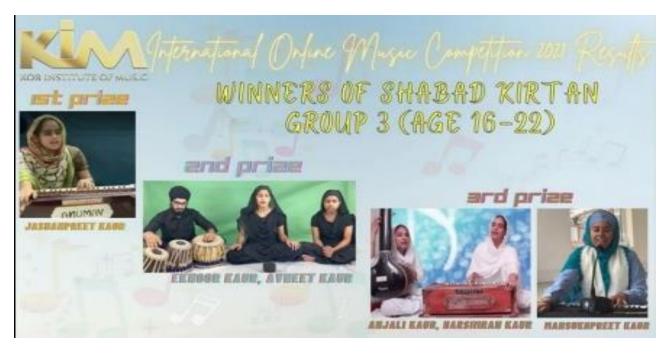

# Session 2021-22 Cultural Achievements Of Khalsa College Amritsar

# INTERNATIONAL ONLINE MUSIC COMPETITION 2021 (CANADA)



Aaswinder Singh, Gagandeep Singh (Shabad Kirtan)



1st Award of Aaswinder Singh (Shabad Kirtan)



2<sup>nd</sup> Award of Gagandeep Singh (Shabad Kirtan)



Jashanpreet Kaur (Shabad Kirtan)



Bhagta Singh (Classical Instrument Solo Non-Percussion)

# Bhangra World Cup organized at Lyallpur Khalsa College, Jalandhar



3<sup>rd</sup> Position at Bhangra World Cup organized at Lyallpur Khalsa College, Jalandhar



(An Autonomous College Affiliated To GNDU Amritsar)

#### Department of Youth Welfare and Cultural Activities ਯੁਵਕ ਭਲਾਈ ਅਤੇ ਸਭਿਆਚਾਰਕ ਗਤੀਵਿਧੀਆਂ ਵਿਭਾਗ

lfarekca@gmail.com \* khalsacollegeamritsar@yahoo.com

Ref. No. X W. 21-22

Date 23-10-24

### **Authority Letter**

Following team of Bhangra is going to participate in the Bhangra World-Cup 2021, being held at Lyallpur Khalsa College, Jalandhar on 24 Oct, 2021.

#### Team Incharge:

Prof. Randeep Singh (Dept. of Zoology)

#### Participants:

| Name of Participant | Father's Name