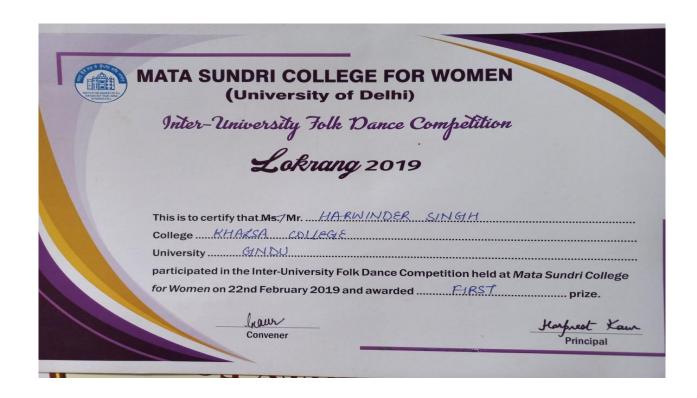

# Bhangra World Cup organized at Lyallpur Khalsa College, Jalandhar

3<sup>rd</sup> Position at Bhangra World Cup organized at Lyallpur Khalsa College, Jalandhar

(An Autonomous College Affiliated To GNDU Amritsar)

List of Participants of Bhangra World Cup organized at Lyallpur Khalsa College, Jalandhar