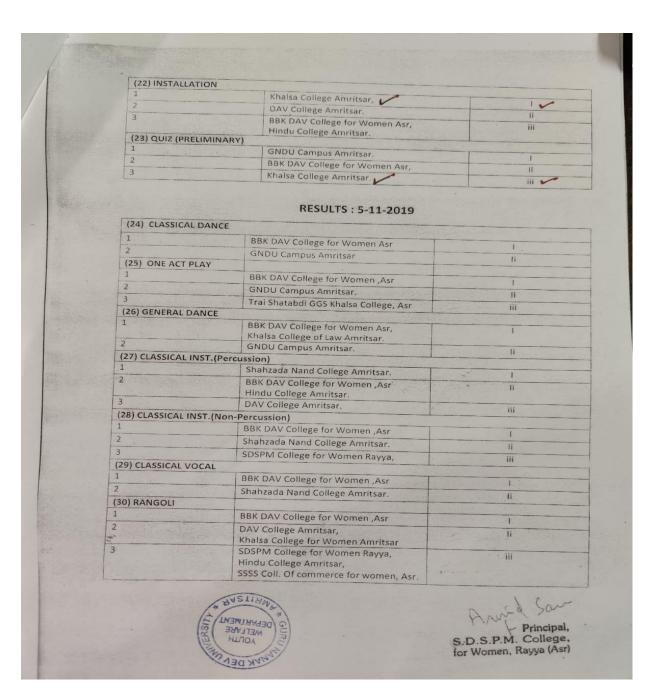

| liv   |
|               | GNDU Campus Amritsar,                                          | iii   |
|               | SDSPM College for Women Rayva.                                 |       |
|               | BBK DAV College for Women Asr                                  |       |
| ON THE SPOT   | PHOTOGRAPHY                                                    |       |
|               | SDSPM College for Women Rayya,                                 | . 1   |
|               | Hindu College Amritsar.                                        | 1     |
|               | Khalsa College Amritsar,                                       | - li  |
|               |                                                                |       |



S.D.S.P.M. College,



List of Position Holders of Zonal Youth Festival 2019-20

## Zonal Youth Festival 2019-20

## S.D.S.P.M College, for women, Rayya (Asr)

| SNo | Name_of_Studen    | Father_Name            | Gender. | University Registr | College_Name               | Item         | (Zonal) | Position |
|-----|-------------------|------------------------|---------|--------------------|----------------------------|--------------|---------|----------|
| 1   | Jatinder Singh    | S. Kashmir Singh       | Male    | 2017 K/A 522       | Khalsa College<br>Amritsar | Kawishri     | Zenai   | 11       |
| 2   | Vijaypal Singh    | S. Jamuil Singh        | Mule    | 2017 K/A.771       | Khalsa College<br>Amritaar | Kawishri     | Zonal   | 11       |
| 3   | Gursharan Singh   | S. Balwinder<br>Smuh   | Male    | 20