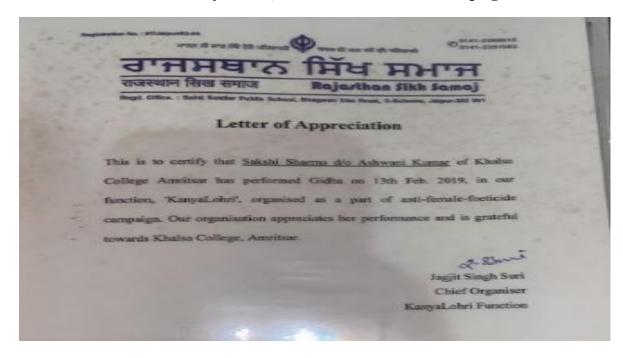

List of Participant

 $9^{th}$  All India Shabad Gayan Competition, 2019 Organised by Gurmat Sangeet Society, Chandigarh

| see-                                                                                             |
|--------------------------------------------------------------------------------------------------|
| SANGEET SOCIETY CHANDI                                                                           |
|                                                                                                  |
| 9th All India Shabad Gayan Competition, 2019 🗞 📗                                                 |
| CERTIFICATE OF MERIT                                                                             |
| Awarded to Pardeep Singh \$/0/D/o. Zwinam Singh                                                  |
| Awarded to Pardeep Singh \$/0./D/o. Zwinam Singh R/o. Khalsa Callege, Amritsar. who PARTICIPATED |
| in 9th All India Shabad Gayan Competition held on 20* & 21" December, 2019 at Chandigarh.        |
| He/She declared First in the Category of (Junior/Senior) Gurmat Sangeet                          |
| Individual Shabad Gayan/ Group Shabad Gayan/ Tanti Saaz Gayan/ Solo Tabla/ Jodi.                 |
| Founder President                                                                                |
| S. Malkit Singh Jandiala, Advocate S. Rajbir Singh                                               |
| Cell: 9316114764 Cell: 9814012158                                                                |
|                                                                                                  |