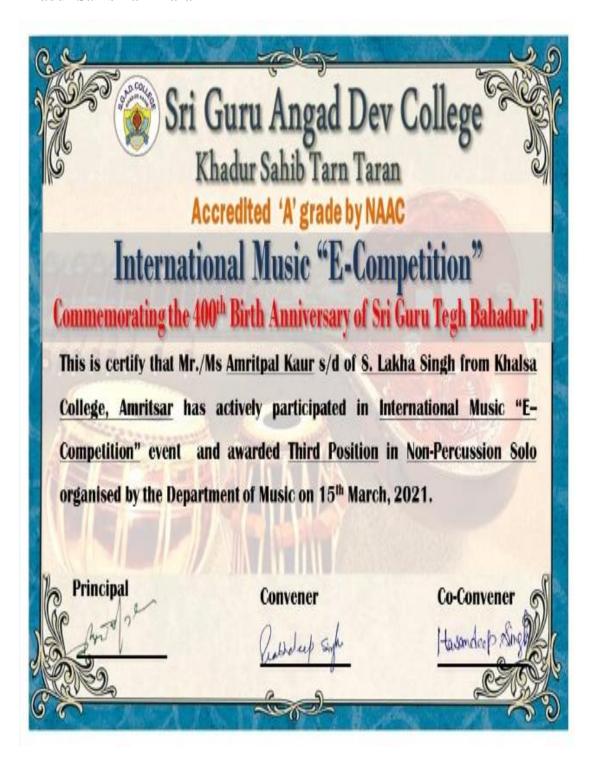

# Session 2020-21 Cultural Achievements Of Khalsa College Amritsar

International Music 'E- Competition' Organised By Sri Guru Angad Dev College Khadur Sahib Tarn Taran

World Championship Of Folklore 2020 Organized By European Association Of Folklore Festival

**Brochure** 

**Certificate of Amritpal Kaur** 