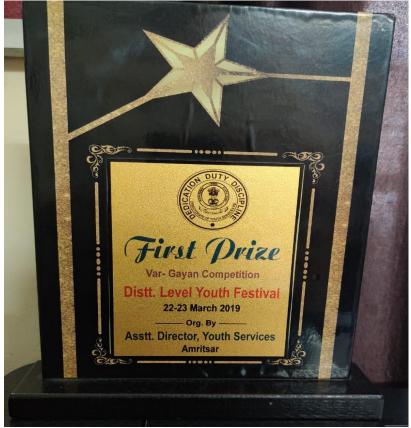

# Inter-College Kavishari Gayan Competition

To Commemorate the 400<sup>th</sup> Birth Anniversary of Shri Guru Teg Bahadur Ji.

Last date for Video Submission July 20, 2021